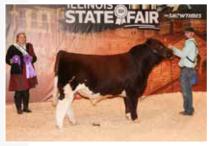

# SELLING FULL POSSESSION WITH THE RIGHT TO AN IN-HERD SEMEN USE

King of Queens was named Reserve Champion Shorthorn Bull at the 2024 Illinois State Fair. 96L is one of the stoutest featured and structurally correct Eighteen Seventy Two sons that we have raised to date. His added scale and muscle expression gives him an athletic build that is evident when he is viewed on display. There is no doubt that his phenotypic and genotypic makeup will generate high performing offspring that will compete in the show ring. CCS King of Queens 96L EST represents everything that the Shorthorn breed is continuously searching for in the next up and coming A.l. sire.

CONSIGNED BY: CAGWIN FARMS, DALTON JOHNSTON 217-416-9536

Dam - CF CSF Cumberland 9102 HC X ET

**LWFS CARGO 2410 PW** DSF THE PHAF \*x4381284 | B | 1/28/2024 | Polled (Homo) | Roan | LWFS 2410

BYLAND FLASH 9U106 DSF THF PHAF