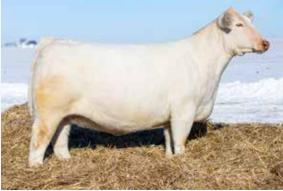

### SW MH PIRATE NANCY 2307 DSF THE PHA

\*x4372229 | B | 11/16/2023 | Polled | Red | 2307

LEVELDALE BOARDWALK 530C DSF THF PHAF

SFF RAGWEED 003 B ET DSF THF PHAF

4309143 CF JBC CAROLINE 487 HC ET DSF THF PHAF

### **SELLING FULL POSSESSION AND 50% SEMEN INTEREST**

Whether you're looking for good footed, sound functional cattle or trying to add presence into the next generation, SW MH PIRATE NANCY 2307 comes with the breeding versatility to do both. Backed by the proven pedigree of the LUCKY CHARM cow family, and the modern genetics of Ragweed, this November bull has already made a mark in the ring for himself being named Reserve Shorthorn Bull at the NAILE and Champion Shorthorn Bull at World Beef Expo. So if structure, balance, and power are on your list, follow the map to the treasure get ahold of PIRATE NANCY.

CONSIGNED BY: TEAM WARD + MARY HENRY, CHAD WARD 937-533-8037

\*x4376734 | B | 9/4/2023 | Polled | R/W | 1236

SULL RED REWARD 9321 DSF THF PHAF

NF RED REVOLVER ET DSF THF PHAF

SULL MIRAGE FOREVER 8121 ET DSF THC PHA 4196505