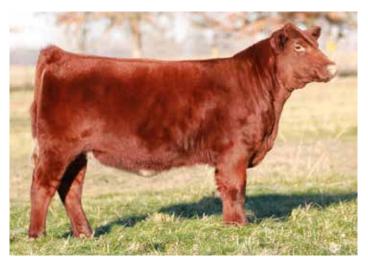

CONSIGNED BY: TEAM WARD + MARY HENRY, CHAD WARD 937-533-8037

\*x4376734 | B | 9/4/2023 | Polled | R/W | 1236

SULL RED REWARD 9321 DSF THF PHAF

NF RED REVOLVER ET DSF THF PHAF

SULL MIRAGE FOREVER 8121 ET DSF THC PHA 4196505

SULLTRAVELER 9807 ET DSC THF PHAF

NF FOOL ME NOW DSC THF PHAF

SULL V8 CATHERINE'S FOO ET DSP 4255710

EPD ACC EPD ACC 4 0.01 -0.41 0.01 3.3 0.01 54 0.01 84 0.01 20 0.01 48 0.01 0.42 0.01 YW MK TM CEM -0.05 0.01 -0.1 0.01 12.78 0 0.01 108.2 102.19 12 0.01 50.84

After offering Find Out as Lot 1 in The Summit last year, we thought it would be fitting to offer his half brother this year.

A natural calf out of our standout donor, NF Fool Me Now, Big Iron has been

A natural calf out of our standout donor, NF Fool Me Now, Big Iron has beel a stud since birth! Big Iron packs a dense muscle pattern and stout foot in an attractive, and eye catching pattern.

His sire is a low birthweight, high quality bull we raised and have had success campaigning his offspring over the years.

After securing a class win in Louisville and receiving many breeder compliments, we truly are excited about the potential of this young bull. "Big White" offspring have been much anticipated, with the splash they made in the show ring this year. Bid with confidence on Big Iron!