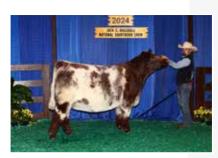

| 44.14  |      |

Good haired, angular, and as feminine as they come! This June heifer is really hard to part with, but we have three direct daughters by Red Value in the herd currently. She comes from the original CF I'm Not Foolin cow who has produced four National Division winners, and 8 State Fair Division winners for our family. This is the first calf out of Ellie. This heifer has an unbelievable top rib shape, a smooth shoulder, combined with good bone and a big foot and depth of flank. This makes her a wonderful high-powered powerful show heifer prospect in the summer division. Bid with ease, knowing that you're investing in a bright future for a show heifer prospect, but an even more exquisite future donor and cow prospect!

CONSIGNED BY: BERG SHORTHORNS, JOSH BERG 641-832-7772



34 sib - CCS Cherri Soda 406L





### CCS CHERRI SODA 529M EST

\*x4376234 | C | 5/29/2024 | Polled | Roan | CCS DC529M

BYLAND FLASH 9U106 DSF THF PHAF EIGHTEEN SEVENTY TWO DSF THF PHAF

1872 PVF BEAUTY QUEEN 56Z DSF THF PHAF

JSF TIMES SQUARE 120G ET DSF THF PHAF

CCS CHERRI SODA 420K

4340553 CCS CHERRI SODA 307G

|     | EPD | ACC  |       | EPD    | ACC  |
|-----|-----|------|-------|--------|------|
| CED | 10  | 0.2  | YG    | -0.35  | 0.14 |
| BW  | 2.6 | 0.3  | CW    | 26     | 0.17 |
| WW  | 72  | 0.22 | REA   | 0.72   | 0.17 |
| YW  | 104 | 0.21 | MB    | 0.24   | 0.16 |
| MK  | 24  | 0.1  | FT    | -0.07  | 0.14 |
| TM  | 60  |      | \$CEZ | 28.66  |      |
| CEM | 6   | 0.12 | \$BMI | 158.04 |      |
| ST  | 19  | 0.1  | \$CPI | 165.86 |      |
|     |     |      | \$F   |