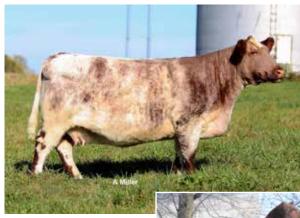

# **CASSANDRA 2441**

C | 4/1/2024 | Polled | Roan | PEAKVIEW 2441

STUDER'S UNIVERSAL 10B DSF THF PHAF

BYLAND FLASH 9U106 DSF THF PHAF

BYLAND CINDY BEAUTY5M106 DSF THF PHAF

STUDER'S TAYLOR MADE 7Y DSF THF PHAF

LEVELDALE CASSANDRA 455B DSF THF PHAF

LEVELDALE CASSANDRA 019X DSF THF PHAF 4212325

EPD ACC EPD ACC 0.4 13 -0.3 0.3 0.6 0.45 0.37 0.42 ww 59 0.49 0.36 YW MK 0.09 84 0.43 0.35 28 57 -0.040.18 0.32 TM 40.34 SCF7 CEM 11 0.21 154.51 22 0.29 180.55

If you want to have breed leading performance and selection indexes this heifer takes you straight there. She is above breed average on 10 of 12 traits. She is top 1% for \$BMI and top 2% for \$CPI. Her donor dam produced multiple breed leading sires including Leveldale Chief that Jordan's and Alden's have used so successfully. It's a plus that Flash is making national champions in the show ring.

Dam - Leveldale Cassandra 455B