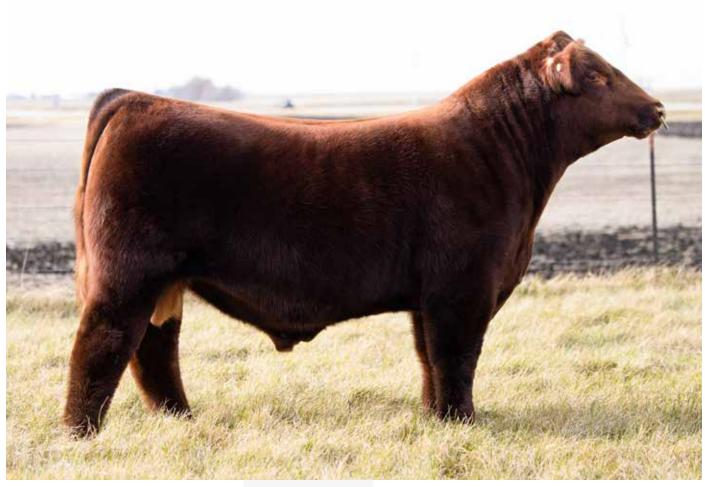

### CF IN DEMAND DSF THE PHAF

BW WW

YW MK TM

13 0.28

\*x4383407 | B | 3/30/2024 | Polled | Roan | CF 478

BYLAND FLASH 9U106 DSF THF PHAF

CF PAYWEIGHT X ET DSF THF PHAF

4329601 SULL CRYSTAL'S LADY 6265D ET DSF THF PHAF

SULL RED KNIGHT 2030 ET DSF THF PHAF

**RED BANANA ET** 

4328061 SULL DREAM ONLY 7188E ET DSF THF PHAF

EPD ACC EPD ACC 8 0.35 4.2 0.4 65 0.39 94 0.39 27 0.12 0.28 -0.36 0.35 0.56 0.33 -0.26 0.33 -0.06 60 21.86 4 0.17 137.5

136.49 50.67

Sire - CF Payweight

Each year we take great pride in offering our best and most exciting herd bull prospect in The Summit sale at OKC. I would argue that the two most sought after bulls in the breed right now are CF Payweight, who sold in this very sale and SULL Dream Maker. IN DEMAND is sired by Payweight out of a full blood sister to Dream Maker. Neither of those two bulls are offered on the open market and each demand a commanding price when offered.

We believe IN DEMAND has the look and pedigree to be a major dominating force in the show ring and across this great breed. He is flawless in his structural design and absolutely captivating in terms of his balance and quality from the side. He is the biggest ribed bull we have ever raised and has more power and dimension through his lower quarter.

We believe IN DEMAND has the look and pedigree to be a major dominating force in the show ring and across this great breed. He is flawless in his structural design and absolutely captivating in terms of his balance and quality from the side. He is the biggest ribbed deepest sided bull we have ever raised and has more power and dimension through his lower quarter and stifle than his sire. IN DEMAND is one of the lowest birthweight most moderately framed sons of Payweight that we have had born to date. This bull also excels in an area that I feel we may lack in as a breed which is testicle size and shape and is tighter sheathed than most of the popular genetics. I feel this bull can be an asset to our breed and should to appeal to a very broad spectrum of buyers. I believe in this calf.