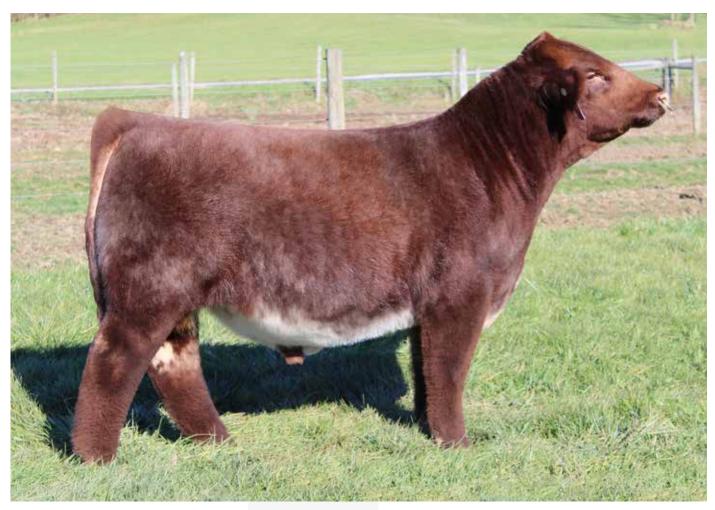

136.49 50.67

Sire - CF Payweight

Each year we take great pride in offering our best and most exciting herd bull prospect in The Summit sale at OKC. I would argue that the two most sought after bulls in the breed right now are CF Payweight, who sold in this very sale and SULL Dream Maker. IN DEMAND is sired by Payweight out of a full blood sister to Dream Maker. Neither of those two bulls are offered on the open market and each demand a commanding price when offered.

We believe IN DEMAND has the look and pedigree to be a major dominating force in the show ring and across this great breed. He is flawless in his structural design and absolutely captivating in terms of his balance and quality from the side. He is the biggest ribed bull we have ever raised and has more power and dimension through his lower quarter.

We believe IN DEMAND has the look and pedigree to be a major dominating force in the show ring and across this great breed. He is flawless in his structural design and absolutely captivating in terms of his balance and quality from the side. He is the biggest ribbed deepest sided bull we have ever raised and has more power and dimension through his lower quarter and stifle than his sire. IN DEMAND is one of the lowest birthweight most moderately framed sons of Payweight that we have had born to date. This bull also excels in an area that I feel we may lack in as a breed which is testicle size and shape and is tighter sheathed than most of the popular genetics. I feel this bull can be an asset to our breed and should to appeal to a very broad spectrum of buyers. I believe in this calf.