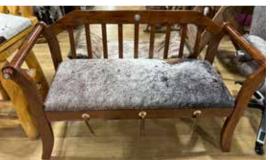

# **COWHIDE BENCH**

**Donated by the SYDF** 

This one-of-a-kind cowhide bench features dark wood, Shorthorn colored hide, and silver conchos. You won't want to miss out on this unique furniture piece for your home.