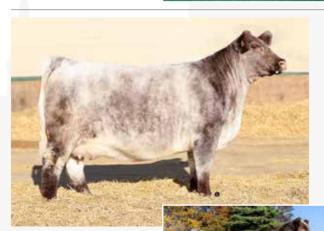

### SW MH PIRATE NANCY 2307 DSF THE PHA

\*x4372229 | B | 11/16/2023 | Polled | Red | 2307

LEVELDALE BOARDWALK 530C DSF THF PHAF

SFF RAGWEED 003 B ET DSF THF PHAF

4309143 CF JBC CAROLINE 487 HC ET DSF THF PHAF

FREE K-KIM HOT COMMODITY DSF THF PHAF

KSD CSF DYNAMIC CHARM 119 ET

4289438 CF LUCKY CHARM 060 BS X ET DSF THF PHAF

|    | EPD | ACC  |       | EPD    | ACC  |
|----|-----|------|-------|--------|------|
| ED | 8   | 0.36 | YG    | -0.37  | 0.28 |
| W  | 2.3 | 0.38 | CW    | 9      | 0.36 |
| W  | 45  | 0.36 | REA   | 0.37   | 0.31 |
| W  | 65  | 0.37 | MB    | -0.19  | 0.34 |
| ΛK | 17  | 0.14 | FT    | -0.1   | 0.3  |
| M  | 40  |      | \$CEZ | 29.41  |      |
| EΜ | 3   | 0.19 | \$BMI | 108.93 |      |
| ST | 13  | 0.32 | \$CPI | 119.21 |      |
|    |     |      | \$F   | 48.21  |      |

### **SELLING FULL POSSESSION AND 50% SEMEN INTEREST**

Whether you're looking for good footed, sound functional cattle or trying to add presence into the next generation, SW MH PIRATE NANCY 2307 comes with the breeding versatility to do both. Backed by the proven pedigree of the LUCKY CHARM cow family, and the modern genetics of Ragweed, this November bull has already made a mark in the ring for himself being named Reserve Shorthorn Bull at the NAILE and Champion Shorthorn Bull at World Beef Expo. So if structure, balance, and power are on your list, follow the map to the treasure get ahold of PIRATE NANCY.

CONSIGNED BY: TEAM WARD + MARY HENRY, CHAD WARD 937-533-8037

\*x4376734 | B | 9/4/2023 | Polled | R/W | 1236

SULL RED REWARD 9321 DSF THF PHAF

NF RED REVOLVER ET DSF THF PHAF

SULL MIRAGE FOREVER 8121 ET DSF THC PHA 4196505