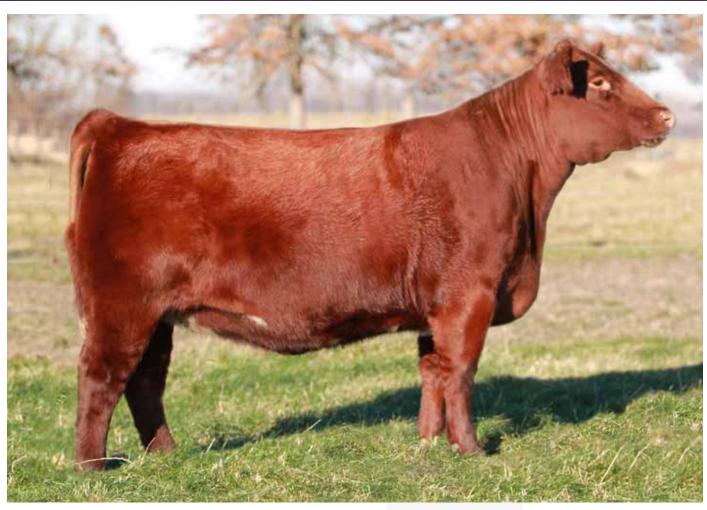

# **BRED HEIFER**

KL PRIMETIMETEDDY DSF THF PHAF

WAUKARU RAWHIDE 9001 DSF THE PHAF

4286369

WAUKARU RED NAN 7050 DSF THF PHAF

WAUKARU TOP SHELF 8165 ET DSF THF PHAF

WAUKARU RED NAN 2181

4197426

WAUKARU RED NAN 0102 THE PHAE

|     | EPD | ACC  |       | EPD    | ACC  |
|-----|-----|------|-------|--------|------|
| CED | 14  | 0.41 | YG    | -0.35  | 0.29 |
| BW  | 1.5 | 0.47 | CW    | 26     | 0.38 |
| WW  | 66  | 0.43 | REA   | 0.5    | 0.34 |
| YW  | 108 | 0.45 | MB    | -0.04  | 0.34 |
| MK  | 28  | 0.16 | FT    | -0.1   | 0.3  |
| TM  | 60  |      | \$CEZ | 41.87  |      |
| CEM | 8   | 0.2  | \$BMI | 147.43 |      |
| ст  | 10  | 0.20 | ¢CDI  | 177 // |      |

### Examined safe to the Select Sires Red Angus bull, Bieber Checkmate K126 on 4/23/2024.

With great excitement we at Waukaru offer Waukaru Red Nan 3088 at the Summit in OKC. The Red Nan family began its career at Waukaru in the 1960's and has been an integral part of our tenure every year since. Red Nan 3088 is from a 12-year-old daughter of Top Shelf 8165, Red Nan 2181, that is expected to calve again in early spring 2025 as she has done like clockwork yearly. 2181 has been a female that we rely, now having three daughters and eight granddaughters active at Waukaru. Red Nan 3088 is a maternal sister to the high selling bull, Waukaru Freedom 0054, in "The Gathering 2021" who is working at Staplefork Ranch in California. Red Nan 3088 is sired by the high selling bull from "The Gathering 2020" who is the senior herdsire for Miller Farms, Colby Cummings, and Marda Angus all of Wisconsin. The genotypic profile of Red Nan 3088 is difficult to replicate; it takes a moment to understand how far reaching are her genetics. She lands above the top 10% of non-parents for CED while being in the top 1% for growth. Take note of her also being in the top 15% for CEM STAY and REA. This enables this unique treasure to be at or above the top 4% of all non-parents for SBMI, \$CPI, and \$FEED. Waukaru Red Nan 3088 is a powerfully constructed, bold designed female that is beefy and broody in her build. Waukaru Red Nan 3088 did not need to live in the show barn; she has been grazing stockpiled fescue and cover crops right up until picture day. We are proud that whenever anyone studies the largest group of replacement heifers at Waukaru, with or without the data, 3088 always lands at the very top.

CONSIGNED BY: WAUKARU FARMS INC, TOBY JORDAN 219-819-4603

Sire - Waukaru Rawhide 9001

Service Sire - Bieber Checkmate K126