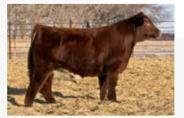

### FOX ROAD TRIP 321 DSF THE PHA

\*x4371783 | B | 9/3/2023 | Polled | Red | FOX 321

LEVELDALE BOARDWALK 530C DSF THF PHAF

AA KANE BOULEVARD 679G ET DSF THF PHAF

4294144 KOLT AA LADY REWARD 1Y DSF THF PHAF

HI VIEW'S ACE OF DIAMONDS DSF THF PHAF

FOX CARRIE 821 ET DSF THF PHAF

4285604 FS SALLY 908 DSC THF PHAF

|    | EPD | ACC  |       | EPD    | ACC  |
|----|-----|------|-------|--------|------|
| ED | 7   | 0.35 | YG    | -0.35  | 0.27 |
| W  | 1.7 | 0.38 | CW    | -2     | 0.34 |
| /W | 43  | 0.36 | REA   | 0.33   | 0.32 |
| W  | 65  | 0.36 | MB    | -0.11  | 0.29 |
| 1K | 17  | 0.11 | FT    | -0.08  | 0.28 |
| M  | 38  |      | \$CEZ | 25.65  |      |
| ΕM | 3   | 0.17 | \$BMI | 99.85  |      |
| ST | 20  | 0.27 | \$CPI | 124.72 |      |
|    |     |      | \$F   | 45.83  |      |

### **SELLING FULL POSSESSION AND 50% SEMEN INTEREST**

We have dug deep into the heart of our program to offer up a bull that we believe can make a huge contributuion to the betterment of the breed. Road trip was the Grand bull at the 2024 JR Nationals, lowa State Fair and one of the most intriguing bulls of this year. He is an outcrossed pedigree that offers tremendous growth, width and stoutness in a package that doesn't sacrifice show ring look, style and correctness.

CONSIGNED BY: FOX SHORTHORNS, BRIAN FOX 574-320-7009, HAYDEN FOX 515-851-1832

Reserve Champion Shorthorn Bull 2024 IL State Fair

BYLAND FLASH 9U106 DSF THF PHAF

EIGHTEEN SEVENTYTWO DSF THF PHAF

1872 PVF BEAUTY QUEEN 56Z DSF THF PHAF