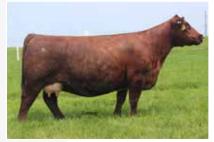

### SW MH PIRATE NANCY 2307 DSF THE PHA

\*x4372229 | B | 11/16/2023 | Polled | Red | 2307

LEVELDALE BOARDWALK 530C DSF THF PHAF

SFF RAGWEED 003 B ET DSF THF PHAF

4309143 CF JBC CAROLINE 487 HC ET DSF THF PHAF

FREE K-KIM HOT COMMODITY DSF THF PHAF

KSD CSF DYNAMIC CHARM 119 ET

4289438 CF LUCKY CHARM 060 BS X ET DSF THF PHAF

|    | EPD | ACC  |       | EPD    | ACC  |
|----|-----|------|-------|--------|------|
| ED | 8   | 0.36 | YG    | -0.37  | 0.28 |
| W  | 2.3 | 0.38 | CW    | 9      | 0.36 |
| W  | 45  | 0.36 | REA   | 0.37   | 0.31 |
| W  | 65  | 0.37 | MB    | -0.19  | 0.34 |
| ΛK | 17  | 0.14 | FT    | -0.1   | 0.3  |
| M  | 40  |      | \$CEZ | 29.41  |      |
| EΜ | 3   | 0.19 | \$BMI | 108.93 |      |
| ST | 13  | 0.32 | \$CPI | 119.21 |      |
|    |     |      | \$F   | 48.21  |      |

### **SELLING FULL POSSESSION AND 50% SEMEN INTEREST**

Whether you're looking for good footed, sound functional cattle or trying to add presence into the next generation, SW MH PIRATE NANCY 2307 comes with the breeding versatility to do both. Backed by the proven pedigree of the LUCKY CHARM cow family, and the modern genetics of Ragweed, this November bull has already made a mark in the ring for himself being named Reserve Shorthorn Bull at the NAILE and Champion Shorthorn Bull at World Beef Expo. So if structure, balance, and power are on your list, follow the map to the treasure get ahold of PIRATE NANCY.