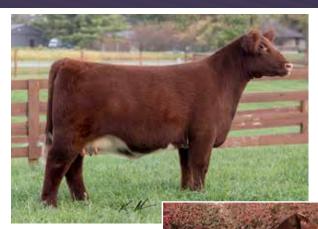

CONSIGNED BY: TEAM WARD + MARY HENRY, CHAD WARD 937-533-8037

\*x4376734 | B | 9/4/2023 | Polled | R/W | 1236

SULL RED REWARD 9321 DSF THF PHAF

NF RED REVOLVER ET DSF THF PHAF

SULL MIRAGE FOREVER 8121 ET DSF THC PHA 4196505

SULLTRAVELER 9807 ET DSC THF PHAF

NF FOOL ME NOW DSC THF PHAF

SULL V8 CATHERINE'S FOO ET DSP 4255710

EPD ACC EPD ACC 4 0.01 -0.41 0.01 3.3 0.01 54 0.01 84 0.01 20 0.01 48 0.01 0.42 0.01 YW MK TM CEM -0.05 0.01 -0.1 0.01 12.78 0 0.01 108.2 102.19 12 0.01 50.84

After offering Find Out as Lot 1 in The Summit last year, we thought it would be fitting to offer his half brother this year.

A natural calf out of our standout donor, NF Fool Me Now, Big Iron has been

A natural calf out of our standout donor, NF Fool Me Now, Big Iron has beel a stud since birth! Big Iron packs a dense muscle pattern and stout foot in an attractive, and eye catching pattern.

His sire is a low birthweight, high quality bull we raised and have had success campaigning his offspring over the years.

After securing a class win in Louisville and receiving many breeder compliments, we truly are excited about the potential of this young bull. "Big White" offspring have been much anticipated, with the splash they made in the show ring this year. Bid with confidence on Big Iron!

CONSIGNED BY: NELSON FARMS, KENDALL NELSON 815-325-2093

Dam - NF Fool Me Now

NF Find Out - Half Brother

Grand Champion Shorthorn Bull 2024 IA State Fair

Grand Champion Shorthorn Bull 2024 Jr Nationals