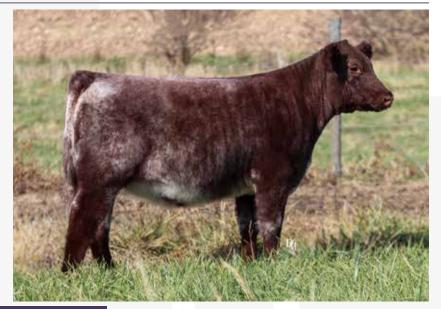

# **BRED HEIFER**

KL PRIMETIMETEDDY DSF THF PHAF

WAUKARU RAWHIDE 9001 DSF THE PHAF

4286369

WAUKARU RED NAN 7050 DSF THF PHAF

WAUKARU TOP SHELF 8165 ET DSF THF PHAF

WAUKARU RED NAN 2181

4197426

WAUKARU RED NAN 0102 THE PHAE

|     | EPD | ACC  |       | EPD    | ACC  |
|-----|-----|------|-------|--------|------|
| CED | 14  | 0.41 | YG    | -0.35  | 0.29 |
| BW  | 1.5 | 0.47 | CW    | 26     | 0.38 |
| WW  | 66  | 0.43 | REA   | 0.5    | 0.34 |
| YW  | 108 | 0.45 | MB    | -0.04  | 0.34 |
| MK  | 28  | 0.16 | FT    | -0.1   | 0.3  |
| TM  | 60  |      | \$CEZ | 41.87  |      |
| CEM | 8   | 0.2  | \$BMI | 147.43 |      |
| ст  | 10  | 0.20 | ¢CDI  | 177 // |      |

### Examined safe to the Select Sires Red Angus bull, Bieber Checkmate K126 on 4/23/2024.

With great excitement we at Waukaru offer Waukaru Red Nan 3088 at the Summit in OKC. The Red Nan family began its career at Waukaru in the 1960's and has been an integral part of our tenure every year since. Red Nan 3088 is from a 12-year-old daughter of Top Shelf 8165, Red Nan 2181, that is expected to calve again in early spring 2025 as she has done like clockwork yearly. 2181 has been a female that we rely, now having three daughters and eight granddaughters active at Waukaru. Red Nan 3088 is a maternal sister to the high selling bull, Waukaru Freedom 0054, in "The Gathering 2021" who is working at Staplefork Ranch in California. Red Nan 3088 is sired by the high selling bull from "The Gathering 2020" who is the senior herdsire for Miller Farms, Colby Cummings, and Marda Angus all of Wisconsin. The genotypic profile of Red Nan 3088 is difficult to replicate; it takes a moment to understand how far reaching are her genetics. She lands above the top 10% of non-parents for CED while being in the top 1% for growth. Take note of her also being in the top 15% for CEM STAY and REA. This enables this unique treasure to be at or above the top 4% of all non-parents for SBMI, \$CPI, and \$FEED. Waukaru Red Nan 3088 is a powerfully constructed, bold designed female that is beefy and broody in her build. Waukaru Red Nan 3088 did not need to live in the show barn; she has been grazing stockpiled fescue and cover crops right up until picture day. We are proud that whenever anyone studies the largest group of replacement heifers at Waukaru, with or without the data, 3088 always lands at the very top.

CONSIGNED BY: WAUKARU FARMS INC, TOBY JORDAN 219-819-4603

Sire - Waukaru Rawhide 9001

Service Sire - Bieber Checkmate K126