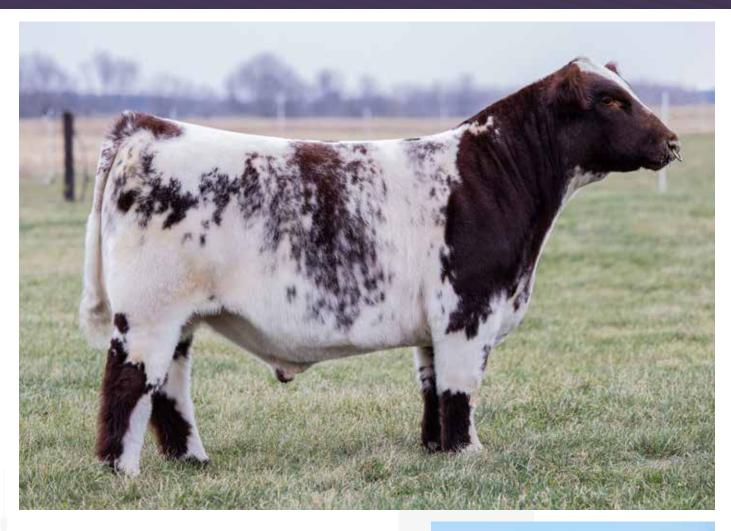

### CF IN DEMAND DSF THE PHAF

BW WW

YW MK TM

13 0.28

\*x4383407 | B | 3/30/2024 | Polled | Roan | CF 478

BYLAND FLASH 9U106 DSF THF PHAF

CF PAYWEIGHT X ET DSF THF PHAF

4329601 SULL CRYSTAL'S LADY 6265D ET DSF THF PHAF

136.49 50.67

Sire - CF Payweight

Each year we take great pride in offering our best and most exciting herd bull prospect in The Summit sale at OKC. I would argue that the two most sought after bulls in the breed right now are CF Payweight, who sold in this very sale and SULL Dream Maker. IN DEMAND is sired by Payweight out of a full blood sister to Dream Maker. Neither of those two bulls are offered on the open market and each demand a commanding price when offered.

We believe IN DEMAND has the look and pedigree to be a major dominating force in the show ring and across this great breed. He is flawless in his structural design and absolutely captivating in terms of his balance and quality from the side. He is the biggest ribed bull we have ever raised and has more power and dimension through his lower quarter.

We believe IN DEMAND has the look and pedigree to be a major dominating force in the show ring and across this great breed. He is flawless in his structural design and absolutely captivating in terms of his balance and quality from the side. He is the biggest ribbed deepest sided bull we have ever raised and has more power and dimension through his lower quarter and stifle than his sire. IN DEMAND is one of the lowest birthweight most moderately framed sons of Payweight that we have had born to date. This bull also excels in an area that I feel we may lack in as a breed which is testicle size and shape and is tighter sheathed than most of the popular genetics. I feel this bull can be an asset to our breed and should to appeal to a very broad spectrum of buyers. I believe in this calf.

CONSIGNED BY: CATES FARMS, TYLER CATES