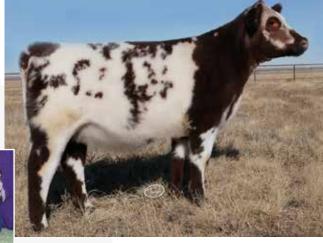

### SW MH PIRATE NANCY 2307 DSF THE PHA

\*x4372229 | B | 11/16/2023 | Polled | Red | 2307

LEVELDALE BOARDWALK 530C DSF THF PHAF

SFF RAGWEED 003 B ET DSF THF PHAF

4309143 CF JBC CAROLINE 487 HC ET DSF THF PHAF

FREE K-KIM HOT COMMODITY DSF THF PHAF

KSD CSF DYNAMIC CHARM 119 ET

4289438 CF LUCKY CHARM 060 BS X ET DSF THF PHAF

|    | EPD | ACC  |       | EPD    | ACC  |
|----|-----|------|-------|--------|------|
| ED | 8   | 0.36 | YG    | -0.37  | 0.28 |
| W  | 2.3 | 0.38 | CW    | 9      | 0.36 |
| W  | 45  | 0.36 | REA   | 0.37   | 0.31 |
| W  | 65  | 0.37 | MB    | -0.19  | 0.34 |
| ΛK | 17  | 0.14 | FT    | -0.1   | 0.3  |
| M  | 40  |      | \$CEZ | 29.41  |      |
| EΜ | 3   | 0.19 | \$BMI | 108.93 |      |
| ST | 13  | 0.32 | \$CPI | 119.21 |      |
|    |     |      | \$F   | 48.21  |      |

### **SELLING FULL POSSESSION AND 50% SEMEN INTEREST**

Whether you're looking for good footed, sound functional cattle or trying to add presence into the next generation, SW MH PIRATE NANCY 2307 comes with the breeding versatility to do both. Backed by the proven pedigree of the LUCKY CHARM cow family, and the modern genetics of Ragweed, this November bull has already made a mark in the ring for himself being named Reserve Shorthorn Bull at the NAILE and Champion Shorthorn Bull at World Beef Expo. So if structure, balance, and power are on your list, follow the map to the treasure get ahold of PIRATE NANCY.

CONSIGNED BY: TEAM WARD + MARY HENRY, CHAD WARD 937-533-8037

\*x4376734 | B | 9/4/2023 | Polled | R/W | 1236

SULL RED REWARD 9321 DSF THF PHAF

NF RED REVOLVER ET DSF THF PHAF

SULL MIRAGE FOREVER 8121 ET DSF THC PHA 4196505