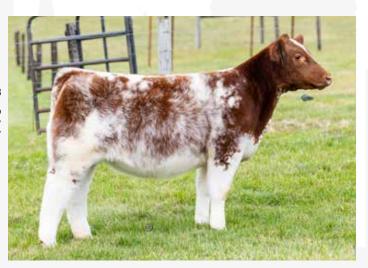

CONSIGNED BY: TEAM WARD + MARY HENRY, CHAD WARD 937-533-8037

\*x4376734 | B | 9/4/2023 | Polled | R/W | 1236

SULL RED REWARD 9321 DSF THF PHAF

NF RED REVOLVER ET DSF THF PHAF

SULL MIRAGE FOREVER 8121 ET DSF THC PHA 4196505

SULLTRAVELER 9807 ET DSC THF PHAF

NF FOOL ME NOW DSC THF PHAF

SULL V8 CATHERINE'S FOO ET DSP 4255710

EPD ACC EPD ACC 4 0.01 -0.41 0.01 3.3 0.01 54 0.01 84 0.01 20 0.01 48 0.01 0.42 0.01 YW MK TM CEM -0.05 0.01 -0.1 0.01 12.78 0 0.01 108.2 102.19 12 0.01 50.84

After offering Find Out as Lot 1 in The Summit last year, we thought it would be fitting to offer his half brother this year.

A natural calf out of our standout donor, NF Fool Me Now, Big Iron has been

A natural calf out of our standout donor, NF Fool Me Now, Big Iron has beel a stud since birth! Big Iron packs a dense muscle pattern and stout foot in an attractive, and eye catching pattern.

His sire is a low birthweight, high quality bull we raised and have had success campaigning his offspring over the years.

After securing a class win in Louisville and receiving many breeder compliments, we truly are excited about the potential of this young bull. "Big White" offspring have been much anticipated, with the splash they made in the show ring this year. Bid with confidence on Big Iron!

CONSIGNED BY: NELSON FARMS, KENDALL NELSON 815-325-2093

Dam - NF Fool Me Now

NF Find Out - Half Brother

Grand Champion Shorthorn Bull 2024 IA State Fair

Grand Champion Shorthorn Bull 2024 Jr Nationals