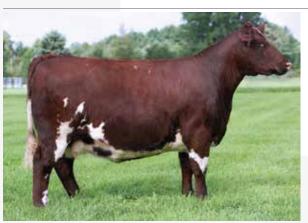

# SELLING FULL POSSESSION WITH THE RIGHT TO AN IN-HERD SEMEN USE

King of Queens was named Reserve Champion Shorthorn Bull at the 2024 Illinois State Fair. 96L is one of the stoutest featured and structurally correct Eighteen Seventy Two sons that we have raised to date. His added scale and muscle expression gives him an athletic build that is evident when he is viewed on display. There is no doubt that his phenotypic and genotypic makeup will generate high performing offspring that will compete in the show ring. CCS King of Queens 96L EST represents everything that the Shorthorn breed is continuously searching for in the next up and coming A.l. sire.