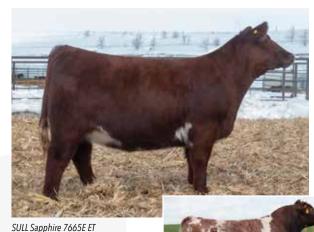

SULLTRAVELER 9807 ET DSC THF PHAF

DAM SULL SAPPHIRE 7665E ET DSC THF PHAF

\*4266224 HD RUBY 903 DSF THF PHAF

CED BW WW YW MK TM CEM ST YG CW REA MB FT \$CEZ \$BMI \$CPI \$F 4 4.5 58 88 25 54 0 12 -0.27 -12 0.07 -0.07 -0.06 11.49 110.01 106.75 47.94

Our newest member to our donor arsenal and what a tremendous addition. She is a full sister to our 3252 and 2405Z Ruby donors. We think she has the potential to be a breed leader. Have some vision here as she will make a statement in the future. Her first ET calf by Evolution recently hit the ground and boy are we excited!

Embryo Location: Turner Family Shorthorns

CONSIGNED BY: TURNER FAMILY SHORTHORNS, LUKE 217-202-2484