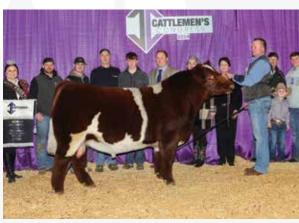

136.49 50.67

Sire - CF Payweight

Each year we take great pride in offering our best and most exciting herd bull prospect in The Summit sale at OKC. I would argue that the two most sought after bulls in the breed right now are CF Payweight, who sold in this very sale and SULL Dream Maker. IN DEMAND is sired by Payweight out of a full blood sister to Dream Maker. Neither of those two bulls are offered on the open market and each demand a commanding price when offered.

We believe IN DEMAND has the look and pedigree to be a major dominating force in the show ring and across this great breed. He is flawless in his structural design and absolutely captivating in terms of his balance and quality from the side. He is the biggest ribed bull we have ever raised and has more power and dimension through his lower quarter.

We believe IN DEMAND has the look and pedigree to be a major dominating force in the show ring and across this great breed. He is flawless in his structural design and absolutely captivating in terms of his balance and quality from the side. He is the biggest ribbed deepest sided bull we have ever raised and has more power and dimension through his lower quarter and stifle than his sire. IN DEMAND is one of the lowest birthweight most moderately framed sons of Payweight that we have had born to date. This bull also excels in an area that I feel we may lack in as a breed which is testicle size and shape and is tighter sheathed than most of the popular genetics. I feel this bull can be an asset to our breed and should to appeal to a very broad spectrum of buyers. I believe in this calf.

CONSIGNED BY: CATES FARMS, TYLER CATES