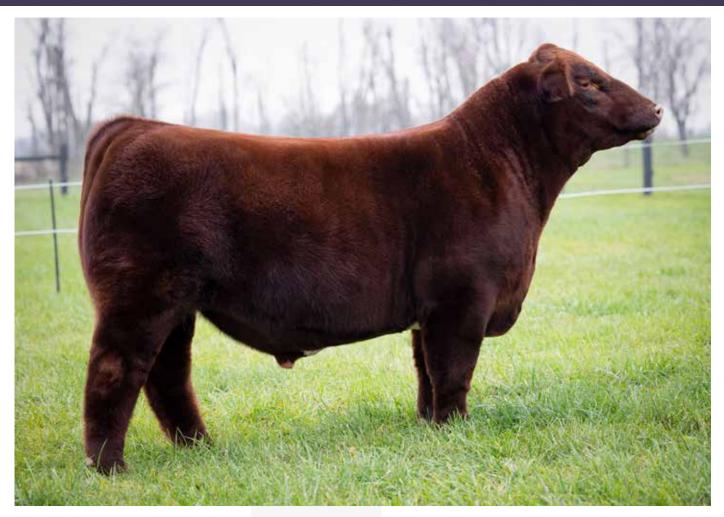

136.49 50.67

Sire - CF Payweight

Each year we take great pride in offering our best and most exciting herd bull prospect in The Summit sale at OKC. I would argue that the two most sought after bulls in the breed right now are CF Payweight, who sold in this very sale and SULL Dream Maker. IN DEMAND is sired by Payweight out of a full blood sister to Dream Maker. Neither of those two bulls are offered on the open market and each demand a commanding price when offered.

We believe IN DEMAND has the look and pedigree to be a major dominating force in the show ring and across this great breed. He is flawless in his structural design and absolutely captivating in terms of his balance and quality from the side. He is the biggest ribed bull we have ever raised and has more power and dimension through his lower quarter.

We believe IN DEMAND has the look and pedigree to be a major dominating force in the show ring and across this great breed. He is flawless in his structural design and absolutely captivating in terms of his balance and quality from the side. He is the biggest ribbed deepest sided bull we have ever raised and has more power and dimension through his lower quarter and stifle than his sire. IN DEMAND is one of the lowest birthweight most moderately framed sons of Payweight that we have had born to date. This bull also excels in an area that I feel we may lack in as a breed which is testicle size and shape and is tighter sheathed than most of the popular genetics. I feel this bull can be an asset to our breed and should to appeal to a very broad spectrum of buyers. I believe in this calf.