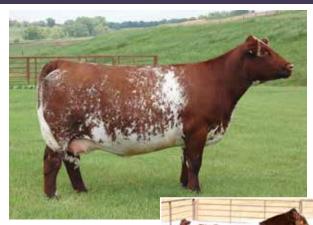

### **BERGS ELLIE'S TREASURE**

\*x4385282 | C | 6/5/2024 | Polled | R/W | L624

SULL RED REWARD 9321 DSF THF PHAF

**SULL RED VALUE 5011 ET DSF THF PHAF** 

4223163 SULL RED ROSEMARY - 3 ET CL DSF THF PHAF

AA KANE BOULEVARD 679G ET DSF THF PHAF

BERGS ELLIE NO FOOLIN

4349196 CF IM NOT FOOLIN 1117 E ET DSF THF PHAF

|   | EPD | ACC  |       | EPD    | ACC  |
|---|-----|------|-------|--------|------|
| D | 7   | 0.15 | YG    | -0.34  | 0.11 |
| N | 2.9 | 0.19 | CW    | -11    | 0.13 |
| W | 46  | 0.15 | REA   | 0.24   | 0.13 |
| N | 67  | 0.15 | MB    | -0.12  | 0.12 |
| K | 20  | 0.09 | FT    | -0.07  | 0.1  |
| И | 43  |      | \$CEZ | 23.66  |      |
| M | 0   | 0.11 | \$BMI | 104    |      |
| Τ | 11  | 0.09 | \$CPI | 106.37 |      |
|   |     |      | \$F   | 44.14  |      |

Good haired, angular, and as feminine as they come! This June heifer is really hard to part with, but we have three direct daughters by Red Value in the herd currently. She comes from the original CF I'm Not Foolin cow who has produced four National Division winners, and 8 State Fair Division winners for our family. This is the first calf out of Ellie. This heifer has an unbelievable top rib shape, a smooth shoulder, combined with good bone and a big foot and depth of flank. This makes her a wonderful high-powered powerful show heifer prospect in the summer division. Bid with ease, knowing that you're investing in a bright future for a show heifer prospect, but an even more exquisite future donor and cow prospect!

CONSIGNED BY: BERG SHORTHORNS, JOSH BERG 641-832-7772

34 sib - CCS Cherri Soda 406L