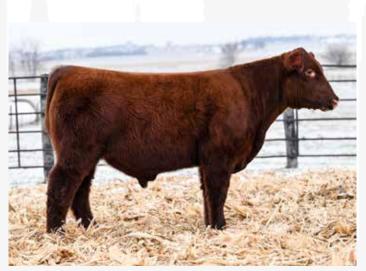

CONSIGNED BY: TEAM WARD + MARY HENRY, CHAD WARD 937-533-8037

\*x4376734 | B | 9/4/2023 | Polled | R/W | 1236

SULL RED REWARD 9321 DSF THF PHAF

NF RED REVOLVER ET DSF THF PHAF

SULL MIRAGE FOREVER 8121 ET DSF THC PHA 4196505

SULLTRAVELER 9807 ET DSC THF PHAF

NF FOOL ME NOW DSC THF PHAF

SULL V8 CATHERINE'S FOO ET DSP 4255710

EPD ACC EPD ACC 4 0.01 -0.41 0.01 3.3 0.01 54 0.01 84 0.01 20 0.01 48 0.01 0.42 0.01 YW MK TM CEM -0.05 0.01 -0.1 0.01 12.78 0 0.01 108.2 102.19 12 0.01 50.84

After offering Find Out as Lot 1 in The Summit last year, we thought it would be fitting to offer his half brother this year.

A natural calf out of our standout donor, NF Fool Me Now, Big Iron has been

A natural calf out of our standout donor, NF Fool Me Now, Big Iron has beel a stud since birth! Big Iron packs a dense muscle pattern and stout foot in an attractive, and eye catching pattern.

His sire is a low birthweight, high quality bull we raised and have had success campaigning his offspring over the years.

After securing a class win in Louisville and receiving many breeder compliments, we truly are excited about the potential of this young bull. "Big White" offspring have been much anticipated, with the splash they made in the show ring this year. Bid with confidence on Big Iron!