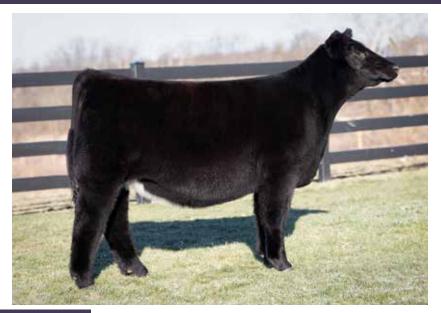

### SW MH PIRATE NANCY 2307 DSF THE PHA

\*x4372229 | B | 11/16/2023 | Polled | Red | 2307

LEVELDALE BOARDWALK 530C DSF THF PHAF

SFF RAGWEED 003 B ET DSF THF PHAF

4309143 CF JBC CAROLINE 487 HC ET DSF THF PHAF

FREE K-KIM HOT COMMODITY DSF THF PHAF

KSD CSF DYNAMIC CHARM 119 ET

4289438 CF LUCKY CHARM 060 BS X ET DSF THF PHAF

|    | EPD | ACC  |       | EPD    | ACC  |
|----|-----|------|-------|--------|------|
| ED | 8   | 0.36 | YG    | -0.37  | 0.28 |
| W  | 2.3 | 0.38 | CW    | 9      | 0.36 |
| W  | 45  | 0.36 | REA   | 0.37   | 0.31 |
| W  | 65  | 0.37 | MB    | -0.19  | 0.34 |
| ΛK | 17  | 0.14 | FT    | -0.1   | 0.3  |
| M  | 40  |      | \$CEZ | 29.41  |      |
| EΜ | 3   | 0.19 | \$BMI | 108.93 |      |
| ST | 13  | 0.32 | \$CPI | 119.21 |      |
|    |     |      | \$F   | 48.21  |      |

### **SELLING FULL POSSESSION AND 50% SEMEN INTEREST**

Whether you're looking for good footed, sound functional cattle or trying to add presence into the next generation, SW MH PIRATE NANCY 2307 comes with the breeding versatility to do both. Backed by the proven pedigree of the LUCKY CHARM cow family, and the modern genetics of Ragweed, this November bull has already made a mark in the ring for himself being named Reserve Shorthorn Bull at the NAILE and Champion Shorthorn Bull at World Beef Expo. So if structure, balance, and power are on your list, follow the map to the treasure get ahold of PIRATE NANCY.

CONSIGNED BY: TEAM WARD + MARY HENRY, CHAD WARD 937-533-8037

\*x4376734 | B | 9/4/2023 | Polled | R/W | 1236

SULL RED REWARD 9321 DSF THF PHAF

NF RED REVOLVER ET DSF THF PHAF

SULL MIRAGE FOREVER 8121 ET DSF THC PHA 4196505