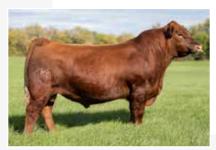

### SW MH PIRATE NANCY 2307 DSF THE PHA

\*x4372229 | B | 11/16/2023 | Polled | Red | 2307

LEVELDALE BOARDWALK 530C DSF THF PHAF

SFF RAGWEED 003 B ET DSF THF PHAF

4309143 CF JBC CAROLINE 487 HC ET DSF THF PHAF

FREE K-KIM HOT COMMODITY DSF THF PHAF

KSD CSF DYNAMIC CHARM 119 ET

4289438 CF LUCKY CHARM 060 BS X ET DSF THF PHAF

|    | EPD | ACC  |       | EPD    | ACC  |
|----|-----|------|-------|--------|------|
| ED | 8   | 0.36 | YG    | -0.37  | 0.28 |
| W  | 2.3 | 0.38 | CW    | 9      | 0.36 |
| W  | 45  | 0.36 | REA   | 0.37   | 0.31 |
| W  | 65  | 0.37 | MB    | -0.19  | 0.34 |
| ΛK | 17  | 0.14 | FT    | -0.1   | 0.3  |
| M  | 40  |      | \$CEZ | 29.41  |      |
| EΜ | 3   | 0.19 | \$BMI | 108.93 |      |
| ST | 13  | 0.32 | \$CPI | 119.21 |      |
|    |     |      | \$F   | 48.21  |      |

### **SELLING FULL POSSESSION AND 50% SEMEN INTEREST**

Whether you're looking for good footed, sound functional cattle or trying to add presence into the next generation, SW MH PIRATE NANCY 2307 comes with the breeding versatility to do both. Backed by the proven pedigree of the LUCKY CHARM cow family, and the modern genetics of Ragweed, this November bull has already made a mark in the ring for himself being named Reserve Shorthorn Bull at the NAILE and Champion Shorthorn Bull at World Beef Expo. So if structure, balance, and power are on your list, follow the map to the treasure get ahold of PIRATE NANCY.