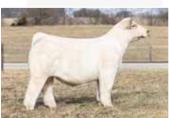

### SW MH PIRATE NANCY 2307 DSF THE PHA

\*x4372229 | B | 11/16/2023 | Polled | Red | 2307

LEVELDALE BOARDWALK 530C DSF THF PHAF

SFF RAGWEED 003 B ET DSF THF PHAF

4309143 CF JBC CAROLINE 487 HC ET DSF THF PHAF

### **SELLING FULL POSSESSION AND 50% SEMEN INTEREST**

Whether you're looking for good footed, sound functional cattle or trying to add presence into the next generation, SW MH PIRATE NANCY 2307 comes with the breeding versatility to do both. Backed by the proven pedigree of the LUCKY CHARM cow family, and the modern genetics of Ragweed, this November bull has already made a mark in the ring for himself being named Reserve Shorthorn Bull at the NAILE and Champion Shorthorn Bull at World Beef Expo. So if structure, balance, and power are on your list, follow the map to the treasure get ahold of PIRATE NANCY.