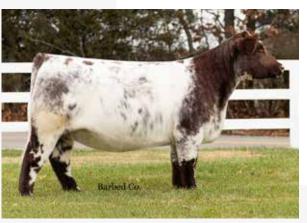

### (VIEW EMILY 2443 ET

\*x4377886 | C | 4/2/2024 | Polled | Roan | PEAKVIEW 2443

SULL RED KNIGHT 2030 ET DSF THF PHAF

**SULL DREAM MAKER 9141G ET DSF THF PHAF** 

4295124 SULL DREAM ON 5158 ET DSF THF PHAF

MAV CHARISMA 906W DSF THE PHAF

**MAV EMILY 510C ET DSF THF PHAF** 

4222368 MAV EMILY 734T DSF THC PHAF

Dream Maker semen is in extremely short supply. His daughters are in great demand because of his prepotent ability to generate elite show heifers. This heifers dam, MAV Emily by Charisma, has produced Breed Champion sons and daughters at national shows. She is gentle and ready to pursue a show career.

Sire - SULL Dream Maker