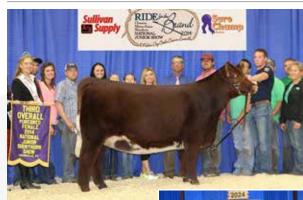

### **SELLING FULL POSSESSION AND 50% SEMEN INTEREST**

Whether you're looking for good footed, sound functional cattle or trying to add presence into the next generation, SW MH PIRATE NANCY 2307 comes with the breeding versatility to do both. Backed by the proven pedigree of the LUCKY CHARM cow family, and the modern genetics of Ragweed, this November bull has already made a mark in the ring for himself being named Reserve Shorthorn Bull at the NAILE and Champion Shorthorn Bull at World Beef Expo. So if structure, balance, and power are on your list, follow the map to the treasure get ahold of PIRATE NANCY.