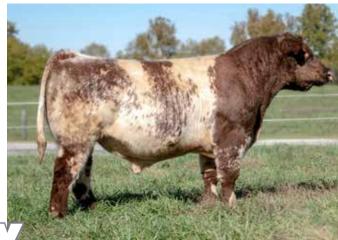

### SW MH PIRATE NANCY 2307 DSF THE PHA

\*x4372229 | B | 11/16/2023 | Polled | Red | 2307

LEVELDALE BOARDWALK 530C DSF THF PHAF

SFF RAGWEED 003 B ET DSF THF PHAF

4309143 CF JBC CAROLINE 487 HC ET DSF THF PHAF

FREE K-KIM HOT COMMODITY DSF THF PHAF

KSD CSF DYNAMIC CHARM 119 ET

4289438 CF LUCKY CHARM 060 BS X ET DSF THF PHAF

|    | EPD | ACC  |       | EPD    | ACC  |
|----|-----|------|-------|--------|------|
| ED | 8   | 0.36 | YG    | -0.37  | 0.28 |
| W  | 2.3 | 0.38 | CW    | 9      | 0.36 |
| W  | 45  | 0.36 | REA   | 0.37   | 0.31 |
| W  | 65  | 0.37 | MB    | -0.19  | 0.34 |
| ΛK | 17  | 0.14 | FT    | -0.1   | 0.3  |
| M  | 40  |      | \$CEZ | 29.41  |      |
| EΜ | 3   | 0.19 | \$BMI | 108.93 |      |
| ST | 13  | 0.32 | \$CPI | 119.21 |      |
|    |     |      | \$F   | 48.21  |      |

### **SELLING FULL POSSESSION AND 50% SEMEN INTEREST**

Whether you're looking for good footed, sound functional cattle or trying to add presence into the next generation, SW MH PIRATE NANCY 2307 comes with the breeding versatility to do both. Backed by the proven pedigree of the LUCKY CHARM cow family, and the modern genetics of Ragweed, this November bull has already made a mark in the ring for himself being named Reserve Shorthorn Bull at the NAILE and Champion Shorthorn Bull at World Beef Expo. So if structure, balance, and power are on your list, follow the map to the treasure get ahold of PIRATE NANCY.

CONSIGNED BY: TEAM WARD + MARY HENRY, CHAD WARD 937-533-8037

\*x4376734 | B | 9/4/2023 | Polled | R/W | 1236

SULL RED REWARD 9321 DSF THF PHAF

NF RED REVOLVER ET DSF THF PHAF

SULL MIRAGE FOREVER 8121 ET DSF THC PHA 4196505