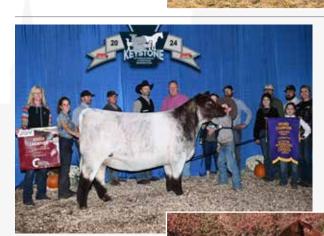

### SW MH PIRATE NANCY 2307 DSF THE PHA

\*x4372229 | B | 11/16/2023 | Polled | Red | 2307

LEVELDALE BOARDWALK 530C DSF THF PHAF

SFF RAGWEED 003 B ET DSF THF PHAF

4309143 CF JBC CAROLINE 487 HC ET DSF THF PHAF

FREE K-KIM HOT COMMODITY DSF THF PHAF

KSD CSF DYNAMIC CHARM 119 ET

4289438 CF LUCKY CHARM 060 BS X ET DSF THF PHAF

|    | EPD | ACC  |       | EPD    | ACC  |
|----|-----|------|-------|--------|------|
| ED | 8   | 0.36 | YG    | -0.37  | 0.28 |
| W  | 2.3 | 0.38 | CW    | 9      | 0.36 |
| W  | 45  | 0.36 | REA   | 0.37   | 0.31 |
| W  | 65  | 0.37 | MB    | -0.19  | 0.34 |
| ΛK | 17  | 0.14 | FT    | -0.1   | 0.3  |
| M  | 40  |      | \$CEZ | 29.41  |      |
| EΜ | 3   | 0.19 | \$BMI | 108.93 |      |
| ST | 13  | 0.32 | \$CPI | 119.21 |      |
|    |     |      | \$F   | 48.21  |      |

### **SELLING FULL POSSESSION AND 50% SEMEN INTEREST**

Whether you're looking for good footed, sound functional cattle or trying to add presence into the next generation, SW MH PIRATE NANCY 2307 comes with the breeding versatility to do both. Backed by the proven pedigree of the LUCKY CHARM cow family, and the modern genetics of Ragweed, this November bull has already made a mark in the ring for himself being named Reserve Shorthorn Bull at the NAILE and Champion Shorthorn Bull at World Beef Expo. So if structure, balance, and power are on your list, follow the map to the treasure get ahold of PIRATE NANCY.

CONSIGNED BY: TEAM WARD + MARY HENRY, CHAD WARD 937-533-8037

\*x4376734 | B | 9/4/2023 | Polled | R/W | 1236

SULL RED REWARD 9321 DSF THF PHAF

NF RED REVOLVER ET DSF THF PHAF

SULL MIRAGE FOREVER 8121 ET DSF THC PHA 4196505