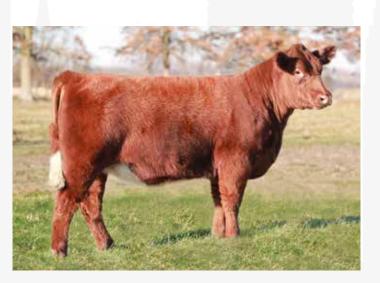

### SW MH PIRATE NANCY 2307 DSF THE PHA

\*x4372229 | B | 11/16/2023 | Polled | Red | 2307

LEVELDALE BOARDWALK 530C DSF THF PHAF

SFF RAGWEED 003 B ET DSF THF PHAF

4309143 CF JBC CAROLINE 487 HC ET DSF THF PHAF

FREE K-KIM HOT COMMODITY DSF THF PHAF

KSD CSF DYNAMIC CHARM 119 ET

4289438 CF LUCKY CHARM 060 BS X ET DSF THF PHAF

|    | EPD | ACC  |       | EPD    | ACC  |
|----|-----|------|-------|--------|------|
| ED | 8   | 0.36 | YG    | -0.37  | 0.28 |
| W  | 2.3 | 0.38 | CW    | 9      | 0.36 |
| W  | 45  | 0.36 | REA   | 0.37   | 0.31 |
| W  | 65  | 0.37 | MB    | -0.19  | 0.34 |
| ΛK | 17  | 0.14 | FT    | -0.1   | 0.3  |
| M  | 40  |      | \$CEZ | 29.41  |      |
| EΜ | 3   | 0.19 | \$BMI | 108.93 |      |
| ST | 13  | 0.32 | \$CPI | 119.21 |      |
|    |     |      | \$F   | 48.21  |      |

### **SELLING FULL POSSESSION AND 50% SEMEN INTEREST**

Whether you're looking for good footed, sound functional cattle or trying to add presence into the next generation, SW MH PIRATE NANCY 2307 comes with the breeding versatility to do both. Backed by the proven pedigree of the LUCKY CHARM cow family, and the modern genetics of Ragweed, this November bull has already made a mark in the ring for himself being named Reserve Shorthorn Bull at the NAILE and Champion Shorthorn Bull at World Beef Expo. So if structure, balance, and power are on your list, follow the map to the treasure get ahold of PIRATE NANCY.

CONSIGNED BY: TEAM WARD + MARY HENRY, CHAD WARD 937-533-8037

\*x4376734 | B | 9/4/2023 | Polled | R/W | 1236

SULL RED REWARD 9321 DSF THF PHAF

NF RED REVOLVER ET DSF THF PHAF

SULL MIRAGE FOREVER 8121 ET DSF THC PHA 4196505