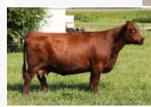

136.49 50.67

Sire - CF Payweight

Each year we take great pride in offering our best and most exciting herd bull prospect in The Summit sale at OKC. I would argue that the two most sought after bulls in the breed right now are CF Payweight, who sold in this very sale and SULL Dream Maker. IN DEMAND is sired by Payweight out of a full blood sister to Dream Maker. Neither of those two bulls are offered on the open market and each demand a commanding price when offered.

We believe IN DEMAND has the look and pedigree to be a major dominating force in the show ring and across this great breed. He is flawless in his structural design and absolutely captivating in terms of his balance and quality from the side. He is the biggest ribed bull we have ever raised and has more power and dimension through his lower quarter.

We believe IN DEMAND has the look and pedigree to be a major dominating force in the show ring and across this great breed. He is flawless in his structural design and absolutely captivating in terms of his balance and quality from the side. He is the biggest ribbed deepest sided bull we have ever raised and has more power and dimension through his lower quarter and stifle than his sire. IN DEMAND is one of the lowest birthweight most moderately framed sons of Payweight that we have had born to date. This bull also excels in an area that I feel we may lack in as a breed which is testicle size and shape and is tighter sheathed than most of the popular genetics. I feel this bull can be an asset to our breed and should to appeal to a very broad spectrum of buyers. I believe in this calf.

CONSIGNED BY: CATES FARMS, TYLER CATES