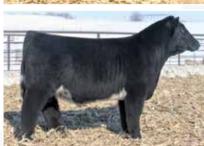

SULL RED STALLION 1335 DSC THF PHAF

WHR RHS TEN QUEENS 255 ET DSF

4230805 LITTLE CEDAR TEN QUEENS DSF THF PHAF

|     | EPD | ACC  |       | EPD    | ACC  |
|-----|-----|------|-------|--------|------|
| CED | 2   | 0.4  | YG    | -0.41  | 0.3  |
| BW  | 5.3 | 0.43 | CW    | 45     | 0.37 |
| WW  | 64  | 0.41 | REA   | 0.99   | 0.35 |
| YW  | 101 | 0.41 | MB    | 0.08   | 0.35 |
| MK  | 27  | 0.14 | FT    | -0.1   | 0.31 |
| TM  | 58  |      | \$CEZ | 1.56   |      |
| CEM | 1   | 0.19 | \$BMI | 124.37 |      |
| ST  | 16  | 0.29 | \$CPI | 111.51 |      |
|     |     |      | \$F   | 66.7   |      |

# SELLING FULL POSSESSION WITH THE RIGHT TO AN IN-HERD SEMEN USE

King of Queens was named Reserve Champion Shorthorn Bull at the 2024 Illinois State Fair. 96L is one of the stoutest featured and structurally correct Eighteen Seventy Two sons that we have raised to date. His added scale and muscle expression gives him an athletic build that is evident when he is viewed on display. There is no doubt that his phenotypic and genotypic makeup will generate high performing offspring that will compete in the show ring. CCS King of Queens 96L EST represents everything that the Shorthorn breed is continuously searching for in the next up and coming A.l. sire.

CONSIGNED BY: CAGWIN FARMS, DALTON JOHNSTON 217-416-9536

Dam - CF CSF Cumberland 9102 HC X ET

**LWFS CARGO 2410 PW** DSF THE PHAF \*x4381284 | B | 1/28/2024 | Polled (Homo) | Roan | LWFS 2410

BYLAND FLASH 9U106 DSF THF PHAF