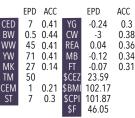

### CF IN DEMAND DSF THE PHAF

BW WW

YW MK TM

13 0.28

\*x4383407 | B | 3/30/2024 | Polled | Roan | CF 478

BYLAND FLASH 9U106 DSF THF PHAF

CF PAYWEIGHT X ET DSF THF PHAF

4329601 SULL CRYSTAL'S LADY 6265D ET DSF THF PHAF

SULL RED KNIGHT 2030 ET DSF THF PHAF

**RED BANANA ET** 

4328061 SULL DREAM ONLY 7188E ET DSF THF PHAF

EPD ACC EPD ACC 8 0.35 4.2 0.4 65 0.39 94 0.39 27 0.12 0.28 -0.36 0.35 0.56 0.33 -0.26 0.33 -0.06 60 21.86 4 0.17 137.5

136.49 50.67

Sire - CF Payweight

Each year we take great pride in offering our best and most exciting herd bull prospect in The Summit sale at OKC. I would argue that the two most sought after bulls in the breed right now are CF Payweight, who sold in this very sale and SULL Dream Maker. IN DEMAND is sired by Payweight out of a full blood sister to Dream Maker. Neither of those two bulls are offered on the open market and each demand a commanding price when offered.