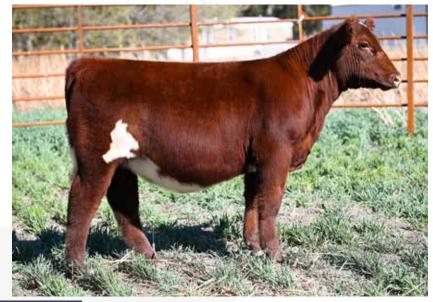

### FOX ROAD TRIP 321 DSF THE PHA

\*x4371783 | B | 9/3/2023 | Polled | Red | FOX 321

LEVELDALE BOARDWALK 530C DSF THF PHAF

AA KANE BOULEVARD 679G ET DSF THF PHAF

4294144 KOLT AA LADY REWARD 1Y DSF THF PHAF

HI VIEW'S ACE OF DIAMONDS DSF THF PHAF

FOX CARRIE 821 ET DSF THF PHAF

4285604 FS SALLY 908 DSC THF PHAF

|    | EPD | ACC  |       | EPD    | ACC  |
|----|-----|------|-------|--------|------|
| ED | 7   | 0.35 | YG    | -0.35  | 0.27 |
| W  | 1.7 | 0.38 | CW    | -2     | 0.34 |
| /W | 43  | 0.36 | REA   | 0.33   | 0.32 |
| W  | 65  | 0.36 | MB    | -0.11  | 0.29 |
| 1K | 17  | 0.11 | FT    | -0.08  | 0.28 |
| M  | 38  |      | \$CEZ | 25.65  |      |
| ΕM | 3   | 0.17 | \$BMI | 99.85  |      |
| ST | 20  | 0.27 | \$CPI | 124.72 |      |
|    |     |      | \$F   | 45.83  |      |

### **SELLING FULL POSSESSION AND 50% SEMEN INTEREST**

We have dug deep into the heart of our program to offer up a bull that we believe can make a huge contributuion to the betterment of the breed. Road trip was the Grand bull at the 2024 JR Nationals, lowa State Fair and one of the most intriguing bulls of this year. He is an outcrossed pedigree that offers tremendous growth, width and stoutness in a package that doesn't sacrifice show ring look, style and correctness.

CONSIGNED BY: FOX SHORTHORNS, BRIAN FOX 574-320-7009, HAYDEN FOX 515-851-1832

Reserve Champion Shorthorn Bull 2024 IL State Fair

BYLAND FLASH 9U106 DSF THF PHAF

EIGHTEEN SEVENTYTWO DSF THF PHAF

1872 PVF BEAUTY QUEEN 56Z DSF THF PHAF