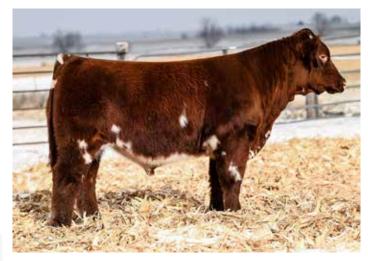

### CF IN DEMAND DSF THE PHAF

BW WW

YW MK TM

13 0.28

\*x4383407 | B | 3/30/2024 | Polled | Roan | CF 478

BYLAND FLASH 9U106 DSF THF PHAF

CF PAYWEIGHT X ET DSF THF PHAF

4329601 SULL CRYSTAL'S LADY 6265D ET DSF THF PHAF

SULL RED KNIGHT 2030 ET DSF THF PHAF

**RED BANANA ET** 

4328061 SULL DREAM ONLY 7188E ET DSF THF PHAF

EPD ACC EPD ACC 8 0.35 4.2 0.4 65 0.39 94 0.39 27 0.12 0.28 -0.36 0.35 0.56 0.33 -0.26 0.33 -0.06 60 21.86 4 0.17 137.5

136.49 50.67

Sire - CF Payweight

Each year we take great pride in offering our best and most exciting herd bull prospect in The Summit sale at OKC. I would argue that the two most sought after bulls in the breed right now are CF Payweight, who sold in this very sale and SULL Dream Maker. IN DEMAND is sired by Payweight out of a full blood sister to Dream Maker. Neither of those two bulls are offered on the open market and each demand a commanding price when offered.

We believe IN DEMAND has the look and pedigree to be a major dominating force in the show ring and across this great breed. He is flawless in his structural design and absolutely captivating in terms of his balance and quality from the side. He is the biggest ribed bull we have ever raised and has more power and dimension through his lower quarter.

We believe IN DEMAND has the look and pedigree to be a major dominating force in the show ring and across this great breed. He is flawless in his structural design and absolutely captivating in terms of his balance and quality from the side. He is the biggest ribbed deepest sided bull we have ever raised and has more power and dimension through his lower quarter and stifle than his sire. IN DEMAND is one of the lowest birthweight most moderately framed sons of Payweight that we have had born to date. This bull also excels in an area that I feel we may lack in as a breed which is testicle size and shape and is tighter sheathed than most of the popular genetics. I feel this bull can be an asset to our breed and should to appeal to a very broad spectrum of buyers. I believe in this calf.