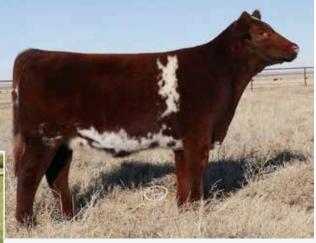

### SW MH PIRATE NANCY 2307 DSF THE PHA

\*x4372229 | B | 11/16/2023 | Polled | Red | 2307

LEVELDALE BOARDWALK 530C DSF THF PHAF

SFF RAGWEED 003 B ET DSF THF PHAF

4309143 CF JBC CAROLINE 487 HC ET DSF THF PHAF

### **SELLING FULL POSSESSION AND 50% SEMEN INTEREST**

Whether you're looking for good footed, sound functional cattle or trying to add presence into the next generation, SW MH PIRATE NANCY 2307 comes with the breeding versatility to do both. Backed by the proven pedigree of the LUCKY CHARM cow family, and the modern genetics of Ragweed, this November bull has already made a mark in the ring for himself being named Reserve Shorthorn Bull at the NAILE and Champion Shorthorn Bull at World Beef Expo. So if structure, balance, and power are on your list, follow the map to the treasure get ahold of PIRATE NANCY.

CONSIGNED BY: TEAM WARD + MARY HENRY, CHAD WARD 937-533-8037

\*x4376734 | B | 9/4/2023 | Polled | R/W | 1236

SULL RED REWARD 9321 DSF THF PHAF

NF RED REVOLVER ET DSF THF PHAF

SULL MIRAGE FOREVER 8121 ET DSF THC PHA 4196505