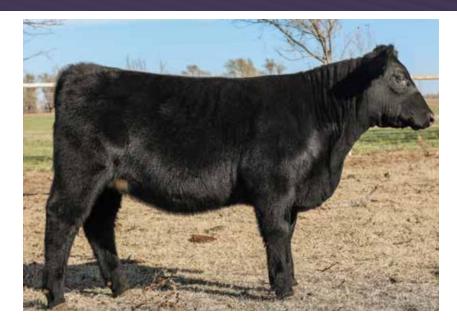

## **PICK OF THE PEN SHORTHORN HEIFERS**

Retaining the rights to flush or collection and minimum 6 transferable embryos on all three heifers.

**CONSIGNED BY: PEAK VIEW RANCH** RICHARD LEONE 719-468-1981, GABRIELLA LEONE 719-468-3006, VAL LEONE 719-928-1697

### (VIEW EMILY 2443 ET

\*x4377886 | C | 4/2/2024 | Polled | Roan | PEAKVIEW 2443

SULL RED KNIGHT 2030 ET DSF THF PHAF

**SULL DREAM MAKER 9141G ET DSF THF PHAF** 

4295124 SULL DREAM ON 5158 ET DSF THF PHAF

MAV CHARISMA 906W DSF THE PHAF

**MAV EMILY 510C ET DSF THF PHAF** 

4222368 MAV EMILY 734T DSF THC PHAF

Dream Maker semen is in extremely short supply. His daughters are in great demand because of his prepotent ability to generate elite show heifers. This heifers dam, MAV Emily by Charisma, has produced Breed Champion sons and daughters at national shows. She is gentle and ready to pursue a show career.

Sire - SULL Dream Maker