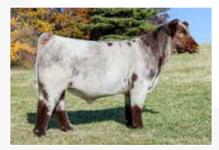

### FOX ROAD TRIP 321 DSF THE PHA

\*x4371783 | B | 9/3/2023 | Polled | Red | FOX 321

LEVELDALE BOARDWALK 530C DSF THF PHAF

AA KANE BOULEVARD 679G ET DSF THF PHAF

4294144 KOLT AA LADY REWARD 1Y DSF THF PHAF

HI VIEW'S ACE OF DIAMONDS DSF THF PHAF

FOX CARRIE 821 ET DSF THF PHAF

4285604 FS SALLY 908 DSC THF PHAF

|    | EPD | ACC  |       | EPD    | ACC  |
|----|-----|------|-------|--------|------|
| ED | 7   | 0.35 | YG    | -0.35  | 0.27 |
| W  | 1.7 | 0.38 | CW    | -2     | 0.34 |
| /W | 43  | 0.36 | REA   | 0.33   | 0.32 |
| W  | 65  | 0.36 | MB    | -0.11  | 0.29 |
| 1K | 17  | 0.11 | FT    | -0.08  | 0.28 |
| M  | 38  |      | \$CEZ | 25.65  |      |
| ΕM | 3   | 0.17 | \$BMI | 99.85  |      |
| ST | 20  | 0.27 | \$CPI | 124.72 |      |
|    |     |      | \$F   | 45.83  |      |

### **SELLING FULL POSSESSION AND 50% SEMEN INTEREST**

We have dug deep into the heart of our program to offer up a bull that we believe can make a huge contributuion to the betterment of the breed. Road trip was the Grand bull at the 2024 JR Nationals, lowa State Fair and one of the most intriguing bulls of this year. He is an outcrossed pedigree that offers tremendous growth, width and stoutness in a package that doesn't sacrifice show ring look, style and correctness.

CONSIGNED BY: FOX SHORTHORNS, BRIAN FOX 574-320-7009, HAYDEN FOX 515-851-1832

Reserve Champion Shorthorn Bull 2024 IL State Fair

BYLAND FLASH 9U106 DSF THF PHAF

EIGHTEEN SEVENTYTWO DSF THF PHAF

1872 PVF BEAUTY QUEEN 56Z DSF THF PHAF