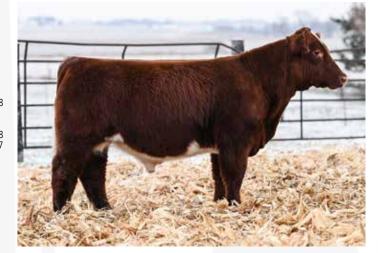

### SW MH PIRATE NANCY 2307 DSF THE PHA

\*x4372229 | B | 11/16/2023 | Polled | Red | 2307

LEVELDALE BOARDWALK 530C DSF THF PHAF

SFF RAGWEED 003 B ET DSF THF PHAF

4309143 CF JBC CAROLINE 487 HC ET DSF THF PHAF

FREE K-KIM HOT COMMODITY DSF THF PHAF

KSD CSF DYNAMIC CHARM 119 ET

4289438 CF LUCKY CHARM 060 BS X ET DSF THF PHAF

|    | EPD | ACC  |       | EPD    | ACC  |
|----|-----|------|-------|--------|------|
| ED | 8   | 0.36 | YG    | -0.37  | 0.28 |
| W  | 2.3 | 0.38 | CW    | 9      | 0.36 |
| W  | 45  | 0.36 | REA   | 0.37   | 0.31 |
| W  | 65  | 0.37 | MB    | -0.19  | 0.34 |
| ΛK | 17  | 0.14 | FT    | -0.1   | 0.3  |
| M  | 40  |      | \$CEZ | 29.41  |      |
| EΜ | 3   | 0.19 | \$BMI | 108.93 |      |
| ST | 13  | 0.32 | \$CPI | 119.21 |      |
|    |     |      | \$F   | 48.21  |      |

### **SELLING FULL POSSESSION AND 50% SEMEN INTEREST**

Whether you're looking for good footed, sound functional cattle or trying to add presence into the next generation, SW MH PIRATE NANCY 2307 comes with the breeding versatility to do both. Backed by the proven pedigree of the LUCKY CHARM cow family, and the modern genetics of Ragweed, this November bull has already made a mark in the ring for himself being named Reserve Shorthorn Bull at the NAILE and Champion Shorthorn Bull at World Beef Expo. So if structure, balance, and power are on your list, follow the map to the treasure get ahold of PIRATE NANCY.