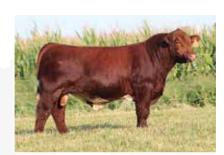

### SW MH PIRATE NANCY 2307 DSF THE PHA

\*x4372229 | B | 11/16/2023 | Polled | Red | 2307

LEVELDALE BOARDWALK 530C DSF THF PHAF

SFF RAGWEED 003 B ET DSF THF PHAF

4309143 CF JBC CAROLINE 487 HC ET DSF THF PHAF

FREE K-KIM HOT COMMODITY DSF THF PHAF

KSD CSF DYNAMIC CHARM 119 ET

4289438 CF LUCKY CHARM 060 BS X ET DSF THF PHAF

|    | EPD | ACC  |       | EPD    | ACC  |
|----|-----|------|-------|--------|------|
| ED | 8   | 0.36 | YG    | -0.37  | 0.28 |
| W  | 2.3 | 0.38 | CW    | 9      | 0.36 |
| W  | 45  | 0.36 | REA   | 0.37   | 0.31 |
| W  | 65  | 0.37 | MB    | -0.19  | 0.34 |
| ΛK | 17  | 0.14 | FT    | -0.1   | 0.3  |
| M  | 40  |      | \$CEZ | 29.41  |      |
| EΜ | 3   | 0.19 | \$BMI | 108.93 |      |
| ST | 13  | 0.32 | \$CPI | 119.21 |      |
|    |     |      | \$F   | 48.21  |      |

### **SELLING FULL POSSESSION AND 50% SEMEN INTEREST**

Whether you're looking for good footed, sound functional cattle or trying to add presence into the next generation, SW MH PIRATE NANCY 2307 comes with the breeding versatility to do both. Backed by the proven pedigree of the LUCKY CHARM cow family, and the modern genetics of Ragweed, this November bull has already made a mark in the ring for himself being named Reserve Shorthorn Bull at the NAILE and Champion Shorthorn Bull at World Beef Expo. So if structure, balance, and power are on your list, follow the map to the treasure get ahold of PIRATE NANCY.

CONSIGNED BY: TEAM WARD + MARY HENRY, CHAD WARD 937-533-8037

\*x4376734 | B | 9/4/2023 | Polled | R/W | 1236

SULL RED REWARD 9321 DSF THF PHAF

NF RED REVOLVER ET DSF THF PHAF

SULL MIRAGE FOREVER 8121 ET DSF THC PHA 4196505