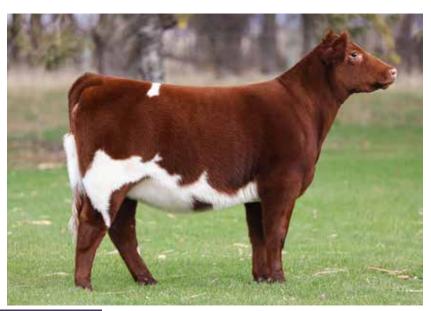

### (VIEW EMILY 2443 ET

\*x4377886 | C | 4/2/2024 | Polled | Roan | PEAKVIEW 2443

SULL RED KNIGHT 2030 ET DSF THF PHAF

**SULL DREAM MAKER 9141G ET DSF THF PHAF** 

4295124 SULL DREAM ON 5158 ET DSF THF PHAF

MAV CHARISMA 906W DSF THE PHAF

**MAV EMILY 510C ET DSF THF PHAF** 

4222368 MAV EMILY 734T DSF THC PHAF

Dream Maker semen is in extremely short supply. His daughters are in great demand because of his prepotent ability to generate elite show heifers. This heifers dam, MAV Emily by Charisma, has produced Breed Champion sons and daughters at national shows. She is gentle and ready to pursue a show career.

Sire - SULL Dream Maker