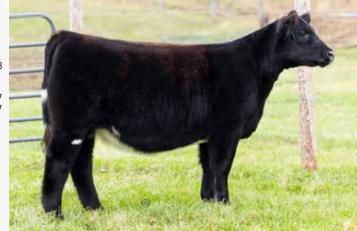

### SW MH PIRATE NANCY 2307 DSF THE PHA

\*x4372229 | B | 11/16/2023 | Polled | Red | 2307

LEVELDALE BOARDWALK 530C DSF THF PHAF

SFF RAGWEED 003 B ET DSF THF PHAF

4309143 CF JBC CAROLINE 487 HC ET DSF THF PHAF

FREE K-KIM HOT COMMODITY DSF THF PHAF

KSD CSF DYNAMIC CHARM 119 ET

4289438 CF LUCKY CHARM 060 BS X ET DSF THF PHAF

|    | EPD | ACC  |       | EPD    | ACC  |
|----|-----|------|-------|--------|------|
| ED | 8   | 0.36 | YG    | -0.37  | 0.28 |
| W  | 2.3 | 0.38 | CW    | 9      | 0.36 |
| W  | 45  | 0.36 | REA   | 0.37   | 0.31 |
| W  | 65  | 0.37 | MB    | -0.19  | 0.34 |
| ΛK | 17  | 0.14 | FT    | -0.1   | 0.3  |
| M  | 40  |      | \$CEZ | 29.41  |      |
| EΜ | 3   | 0.19 | \$BMI | 108.93 |      |
| ST | 13  | 0.32 | \$CPI | 119.21 |      |
|    |     |      | \$F   | 48.21  |      |

### **SELLING FULL POSSESSION AND 50% SEMEN INTEREST**

Whether you're looking for good footed, sound functional cattle or trying to add presence into the next generation, SW MH PIRATE NANCY 2307 comes with the breeding versatility to do both. Backed by the proven pedigree of the LUCKY CHARM cow family, and the modern genetics of Ragweed, this November bull has already made a mark in the ring for himself being named Reserve Shorthorn Bull at the NAILE and Champion Shorthorn Bull at World Beef Expo. So if structure, balance, and power are on your list, follow the map to the treasure get ahold of PIRATE NANCY.

CONSIGNED BY: TEAM WARD + MARY HENRY, CHAD WARD 937-533-8037

\*x4376734 | B | 9/4/2023 | Polled | R/W | 1236

SULL RED REWARD 9321 DSF THF PHAF

NF RED REVOLVER ET DSF THF PHAF

SULL MIRAGE FOREVER 8121 ET DSF THC PHA 4196505