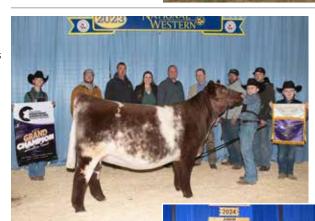

### SW MH PIRATE NANCY 2307 DSF THE PHA

\*x4372229 | B | 11/16/2023 | Polled | Red | 2307

LEVELDALE BOARDWALK 530C DSF THF PHAF

SFF RAGWEED 003 B ET DSF THF PHAF

4309143 CF JBC CAROLINE 487 HC ET DSF THF PHAF

FREE K-KIM HOT COMMODITY DSF THF PHAF

KSD CSF DYNAMIC CHARM 119 ET

4289438 CF LUCKY CHARM 060 BS X ET DSF THF PHAF

|    | EPD | ACC  |       | EPD    | ACC  |
|----|-----|------|-------|--------|------|
| ED | 8   | 0.36 | YG    | -0.37  | 0.28 |
| W  | 2.3 | 0.38 | CW    | 9      | 0.36 |
| W  | 45  | 0.36 | REA   | 0.37   | 0.31 |
| W  | 65  | 0.37 | MB    | -0.19  | 0.34 |
| ΛK | 17  | 0.14 | FT    | -0.1   | 0.3  |
| M  | 40  |      | \$CEZ | 29.41  |      |
| EΜ | 3   | 0.19 | \$BMI | 108.93 |      |
| ST | 13  | 0.32 | \$CPI | 119.21 |      |
|    |     |      | \$F   | 48.21  |      |

### **SELLING FULL POSSESSION AND 50% SEMEN INTEREST**

Whether you're looking for good footed, sound functional cattle or trying to add presence into the next generation, SW MH PIRATE NANCY 2307 comes with the breeding versatility to do both. Backed by the proven pedigree of the LUCKY CHARM cow family, and the modern genetics of Ragweed, this November bull has already made a mark in the ring for himself being named Reserve Shorthorn Bull at the NAILE and Champion Shorthorn Bull at World Beef Expo. So if structure, balance, and power are on your list, follow the map to the treasure get ahold of PIRATE NANCY.

CONSIGNED BY: TEAM WARD + MARY HENRY, CHAD WARD 937-533-8037

\*x4376734 | B | 9/4/2023 | Polled | R/W | 1236

SULL RED REWARD 9321 DSF THF PHAF

NF RED REVOLVER ET DSF THF PHAF

SULL MIRAGE FOREVER 8121 ET DSF THC PHA 4196505