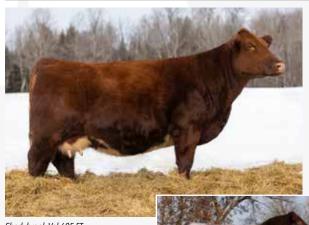

### FOX ROAD TRIP 321 DSF THE PHA

\*x4371783 | B | 9/3/2023 | Polled | Red | FOX 321

LEVELDALE BOARDWALK 530C DSF THF PHAF

AA KANE BOULEVARD 679G ET DSF THF PHAF

4294144 KOLT AA LADY REWARD 1Y DSF THF PHAF

HI VIEW'S ACE OF DIAMONDS DSF THF PHAF

FOX CARRIE 821 ET DSF THF PHAF

4285604 FS SALLY 908 DSC THF PHAF

|    | EPD | ACC  |       | EPD    | ACC  |
|----|-----|------|-------|--------|------|
| ED | 7   | 0.35 | YG    | -0.35  | 0.27 |
| W  | 1.7 | 0.38 | CW    | -2     | 0.34 |
| /W | 43  | 0.36 | REA   | 0.33   | 0.32 |
| W  | 65  | 0.36 | MB    | -0.11  | 0.29 |
| 1K | 17  | 0.11 | FT    | -0.08  | 0.28 |
| M  | 38  |      | \$CEZ | 25.65  |      |
| ΕM | 3   | 0.17 | \$BMI | 99.85  |      |
| ST | 20  | 0.27 | \$CPI | 124.72 |      |
|    |     |      | \$F   | 45.83  |      |

### **SELLING FULL POSSESSION AND 50% SEMEN INTEREST**

We have dug deep into the heart of our program to offer up a bull that we believe can make a huge contributuion to the betterment of the breed. Road trip was the Grand bull at the 2024 JR Nationals, lowa State Fair and one of the most intriguing bulls of this year. He is an outcrossed pedigree that offers tremendous growth, width and stoutness in a package that doesn't sacrifice show ring look, style and correctness.

CONSIGNED BY: FOX SHORTHORNS, BRIAN FOX 574-320-7009, HAYDEN FOX 515-851-1832

Reserve Champion Shorthorn Bull 2024 IL State Fair

BYLAND FLASH 9U106 DSF THF PHAF

EIGHTEEN SEVENTYTWO DSF THF PHAF

1872 PVF BEAUTY QUEEN 56Z DSF THF PHAF