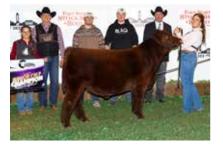

CED 6 YG -0.42 CW 26 BW 4.1 WW 61 **REA 0.88** YW 96 MB -0.02 MK 14 FT -0.08 TM 44 \$CEZ 16.49 CEM 0 \$BMI 113.78 ST 8 \$CPI 107.88 \$F 59.63

Lot 1 is out of SULL Maxed Knight, a previous Junior National Champion. His sire was named Reserve Champion Shorthorn Bull in Fort Worth as a calf. He comes by his quality honestly. In

addition, he is fundamentally sound for modern beef production and is packed with real world performance. He won his division in Denver and again in Fort Worth. He can play a significant role in improving performance and eye appeal for his new owners.