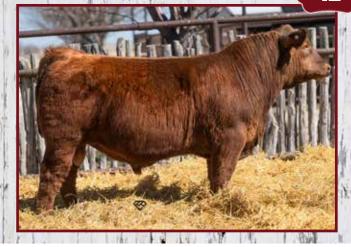

## **PEAKVIEW ACCELERATION 48024**

#### \*x4379222 | B | SH100 | 3/20/24 | Red | Polled | 48024

SULL RGLC LEGACY 525 ET SULL PROPEL 7187E ET HD RUBY 903 **TURNERCRLH DECEPTION 2** PEAKVIEW JANET 43118 PEAKVIEW AR 35416

**CED 10** YG -0.4 BW 0.5 CW -16 WW 48 **REA 0.23** YW 74 MB -0.14 MK 22 FT -0.09 TM 46 \$CEZ 31.85 CEM 3 \$BMI 113.92 ST 18 \$CPI 136.96 \$F 43.58

Acceleration is a powerful son of Propel from a beautiful moderate easy fleshing deception daughter. He was our anchor in Denver and was admired by many.

SULL Propel 7187E ET

Champion Shorthorn Bull 2024 NILE