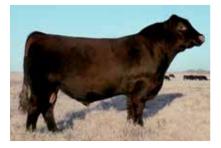

CED 6 YG -0.42 CW 26 BW 4.1 WW 61 **REA 0.88** YW 96 MB -0.02 MK 14 FT -0.08 TM 44 \$CEZ 16.49 CEM 0 \$BMI 113.78 ST 8 \$CPI 107.88 \$F 59.63

Lot 1 is out of SULL Maxed Knight, a previous Junior National Champion. His sire was named Reserve Champion Shorthorn Bull in Fort Worth as a calf. He comes by his quality honestly. In

addition, he is fundamentally sound for modern beef production and is packed with real world performance. He won his division in Denver and again in Fort Worth. He can play a significant role in improving performance and eye appeal for his new owners.