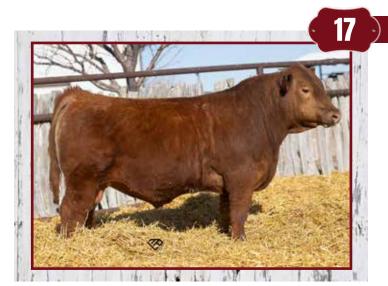

# PEAKVIEW PEGASUS 2462 ET

\*x4377914 | B | SH100 | 6/2/24 | Roan | Polled | 2462

BW: 86 Adj. WW: 630 Adj. YW: 1120 Adj. Scrotal: 38 Adj. %IMF: 2.88 REA: 12.3

|   | SULL RED KNIGHT 2030 ET      | CED 3  | YG -0.31        |
|---|------------------------------|--------|-----------------|
|   | SULL CURRENT COMMODITY 7630E | BW 1.7 | CW 8            |
|   | SULL DESERT ROSE 0004 ET CL  | WW 52  | <b>REA 0.48</b> |
|   | MAV CHARISMA 906W            | YW 74  | MB -0.08        |
| 3 | MAV EMILY 510C ET            |        | FT -0.06        |
|   | MAV EMILY 734T               |        | \$CEZ 8.78      |
|   | MAV LIVILLI 7541             | CEM -3 | \$BMI 95.97     |
|   |                              | ST 6   | \$CPI 78.9      |

A beautiful, high performing son of Current Commodity from our Charisma donor. Take a look at this deep bodied, big centered bull if show heifer production is your goal. We don't typically keep a June calf for our bull sale but this stud was to good to not to include.

Sire SULL Current Commodity 7630E

This will be a live auction event broadcast live on CCI.Live at 7:00pm MDT on April 8, 2025. Tune in to watch and bid. Questions about the sale contact Jeff Aegerter 402-641-4696.