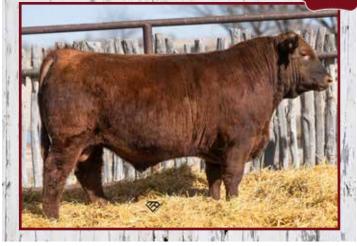

## **PEAKVIEW DICTATOR 53224**

#### \*x4379227 | B | SH93.8 | 4/1/24 | Red | Polled | 53224

LEVELDALE COWBOY UP 820F CED 13 YG -0.39 BW 1.6 CW 4 **GILMAN'S LIBERTY VALANCE 25J** WW 61 **REA 0.6** GILMAN'S DURHAM 5F YW 87 MB 0.16 PVF ANCHOR 26B ET MK 30 FT -0.07 **PVF ADELAIDE 63G** TM 61 \$CEZ 42.02 **PVF ADELAIDE 55C** CEM 4 \$BMI 156.16 ST 20 \$CPI 172.78

Dictator is in the top 25% across the board for all his EPDS and top 1% for his CPI. He was a member of our pen bulls in Denver. Take a look at this calf if performance is what you are wanting to improve.