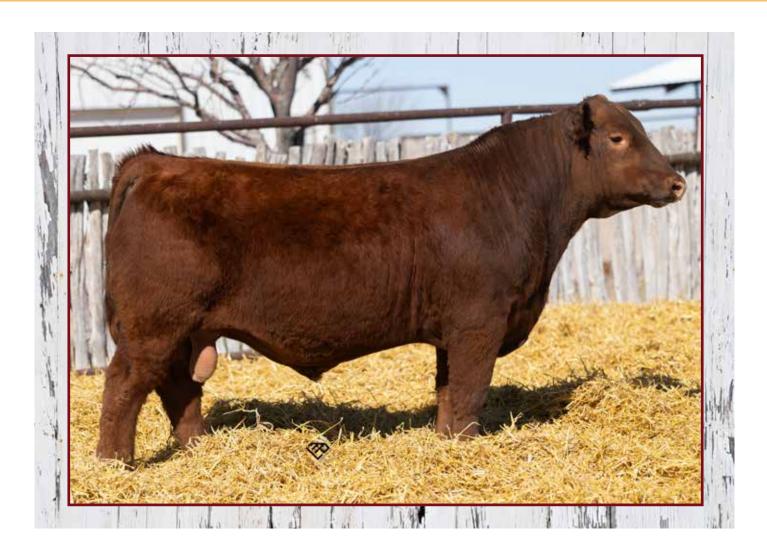

Dam - SULL Maxed Knight 7684E

Division Champion 2025 FWSS

Pen of 3 Bulls 2025 NWSS Lots 1, 2, 3

# PEAKVIEW NITRO 5461 ET

# \*x4377895 | B | SH100 | 5/20/24 | Red | Polled | 5461

BW: 87 Adj. WW: 714 Adj. YW: 1129 Adj. Scrotal: 34 Adj. %IMF: 2.55 REA: 12.8

| FREE K-KIM HOT COMMODITY   |
|----------------------------|
| PEAKVIEW MARVEL 53322      |
| PEAKVIEW ALASKA 2001 ET    |
| SULL RED KNIGHT 2030 ET    |
| SULL MAXED KNIGHT 7684E ET |
| SULL MAX ROSA 1145-1 ET CL |
|                            |

CED 6 YG -0.42 CW 26 BW 4.1 WW 61 **REA 0.88** YW 96 MB -0.02 MK 14 FT -0.08 TM 44 \$CEZ 16.49 CEM 0 \$BMI 113.78 ST 8 \$CPI 107.88 \$F 59.63

Lot 1 is out of SULL Maxed Knight, a previous Junior National Champion. His sire was named Reserve Champion Shorthorn Bull in Fort Worth as a calf. He comes by his quality honestly. In

addition, he is fundamentally sound for modern beef production and is packed with real world performance. He won his division in Denver and again in Fort Worth. He can play a significant role in improving performance and eye appeal for his new owners.