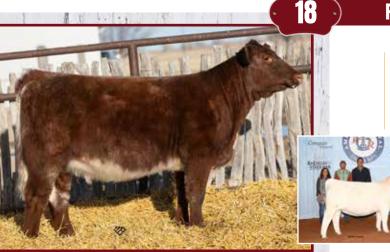

## **PEAKVIEW DICTATOR 53224**

#### \*x4379227 | B | SH93.8 | 4/1/24 | Red | Polled | 53224

LEVELDALE COWBOY UP 820F CED 13 YG -0.39 BW 1.6 CW 4 **GILMAN'S LIBERTY VALANCE 25J** WW 61 **REA 0.6** GILMAN'S DURHAM 5F YW 87 MB 0.16 PVF ANCHOR 26B ET MK 30 FT -0.07 **PVF ADELAIDE 63G** TM 61 \$CEZ 42.02 **PVF ADELAIDE 55C** CEM 4 \$BMI 156.16 ST 20 \$CPI 172.78

Dictator is in the top 25% across the board for all his EPDS and top 1% for his CPI. He was a member of our pen bulls in Denver. Take a look at this calf if performance is what you are wanting to improve.