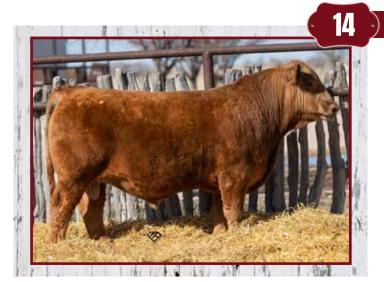

# PEAKVIEW NITRO 5461 ET

# \*x4377895 | B | SH100 | 5/20/24 | Red | Polled | 5461

BW: 87 Adj. WW: 714 Adj. YW: 1129 Adj. Scrotal: 34 Adj. %IMF: 2.55 REA: 12.8

| FREE K-KIM HOT COMMODITY   |
|----------------------------|
| PEAKVIEW MARVEL 53322      |
| PEAKVIEW ALASKA 2001 ET    |
| SULL RED KNIGHT 2030 ET    |
| SULL MAXED KNIGHT 7684E ET |
| SULL MAX ROSA 1145-1 ET CL |
|                            |

CED 6 YG -0.42 CW 26 BW 4.1 WW 61 **REA 0.88** YW 96 MB -0.02 MK 14 FT -0.08 TM 44 \$CEZ 16.49 CEM 0 \$BMI 113.78 ST 8 \$CPI 107.88 \$F 59.63

Lot 1 is out of SULL Maxed Knight, a previous Junior National Champion. His sire was named Reserve Champion Shorthorn Bull in Fort Worth as a calf. He comes by his quality honestly. In

addition, he is fundamentally sound for modern beef production and is packed with real world performance. He won his division in Denver and again in Fort Worth. He can play a significant role in improving performance and eye appeal for his new owners.