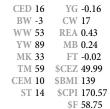

CED 6 YG -0.42 CW 26 BW 4.1 WW 61 **REA 0.88** YW 96 MB -0.02 MK 14 FT -0.08 TM 44 \$CEZ 16.49 CEM 0 \$BMI 113.78 ST 8 \$CPI 107.88 \$F 59.63

Lot 1 is out of SULL Maxed Knight, a previous Junior National Champion. His sire was named Reserve Champion Shorthorn Bull in Fort Worth as a calf. He comes by his quality honestly. In