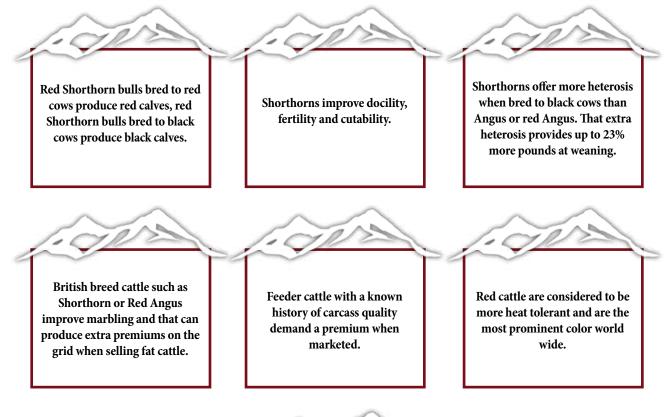

lows; Ultra bac 7, One Shot, Bovisheild 5 to bulls, Bovisheild 5 FP VL5 to heifers, Injectable Dectomax

#### **BREEDING SOUNDNESS EXAM AND GUARANTEE**

All bulls will be examined for breeding soundness and guaranteed fertile at delivery.

#### **IN HERD SEMEN USE**

Peak View Ranch retains an in herd semen use only share on all bulls sold.



#### SALE MANAGEMENT

Aegerter Marketing Serivces, Inc. Seward, Nebraska Jeff Aegerter, 402-641-4696 • jeff.aegerter@gmail.com aegertermarketing.com

## SALE REPRESENTATIVE

ER, CO - 7:00 PM

Alan Sears 970-396-7521

### SALE DAY CONTACTS

| Rick Leone     | 719-468-1981 |
|----------------|--------------|
| Gabri Leone    | 719-468-3006 |
| Cameron Frantz | 719-469-6095 |
| Donavyn West   | 719-241-4345 |

#### AUCTIONEER

Kevin Wendt 419-566-1599



Only Junior heifers selling in Peak View Ranches production sale are eligible for the futurity class at the Colorado State Fair. Champion futurity heifer earns a 250 dollar cash premium.







Dam - SULL Maxed Knight 7684E



Division Champion 2025 FWSS



Pen of 3 Bulls 2025 NWSS Lots 1, 2, 3

# PEAKVIEW NITRO 5461 ET

# \*x4377895 | B | SH100 | 5/20/24 | Red | Polled | 5461

BW: 87 Adj. WW: 714 Adj. YW: 1129 Adj. Scrotal: 34 Adj. %IMF: 2.55 REA: 12.8

| FREE K-KIM HOT COMMODITY   |
|----------------------------|
| PEAKVIEW MARVEL 53322      |
| PEAKVIEW ALASKA 2001 ET    |
| SULL RED KNIGHT 2030 ET    |
| SULL MAXED KNIGHT 7684E ET |
| SULL MAX ROSA 1145-1 ET CL |
|                            |

CED 6 YG -0.42 CW 26 BW 4.1 WW 61 **REA 0.88** YW 96 MB -0.02 MK 14 FT -0.08 TM 44 \$CEZ 1