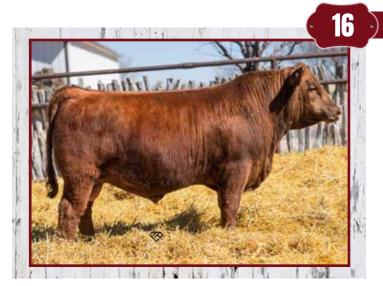

## **PEAKVIEW ACCELERATION 48024**

#### \*x4379222 | B | SH100 | 3/20/24 | Red | Polled | 48024

SULL RGLC LEGACY 525 ET SULL PROPEL 7187E ET HD RUBY 903 **TURNERCRLH DECEPTION 2** PEAKVIEW JANET 43118 PEAKVIEW AR 35416

**CED 10** YG -0.4 BW 0.5 CW -16 WW 48 **REA 0.23** YW 74 MB -0.14 MK 22 FT -0.09 TM 46 \$CEZ 31.85 CEM 3 \$BMI 113.92 ST 18 \$CPI 136.96 \$F 43.58

Acceleration is a powerful son of Propel from a beautiful moderate easy fleshing deception daughter. He was our anchor in Denver and was admired by many.

SULL Propel 7187E ET

Champion Shorthorn Bull 2024 NILE