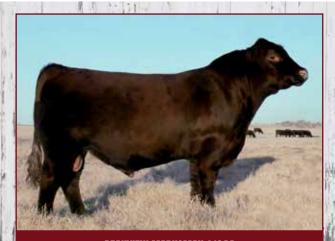

#### AUCTIONEER

Kevin Wendt 419-566-1599

Only Junior heifers selling in Peak View Ranches production sale are eligible for the futurity class at the Colorado State Fair. Champion futurity heifer earns a 250 dollar cash premium.

The Mona Lisa Reward cow line has been so productive for Cates. This heifer's dam is establishing herself as a leading donor already producing the Colorado State Fair Champion Junior Shorthorn Female last year. This heifer's sire was Reserve Champion Shorthorn Bull in Fort worth 2 years ago. She is ready to go for her new owner. A futurity class has been established at the Colorado State Fair and only these three heifers are eligible to compete with the winner earning a 250 dollar cash premium.