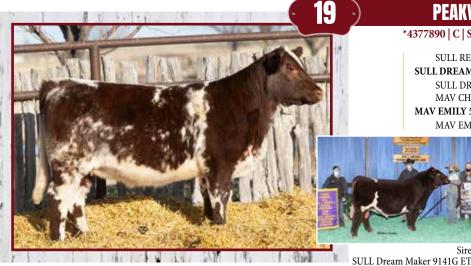

## PEAKVIEW EMILY 24320 ET

#### \*4377890 | C | SH100 | 3/30/24 | Roan | Horned | 24320

SULL RED KNIGHT 2030 ET SULL DREAM MAKER 9141G ET SULL DREAM ON 5158 ET MAV CHARISMA 906W MAV EMILY 510C ET MAV EMILY 734T

Sire

Dam

CF Mona Lisa 0119 TP X ET

| CED 6  | YG -0.22        |
|--------|-----------------|
| BW 1.1 | CW 12           |
| WW 51  | <b>REA 0.25</b> |
| YW 75  | MB -0.01        |
| MK 22  | FT -0.06        |
| TM 47  | \$CEZ 19.98     |
| CEM 0  | \$BMI 104.9     |
| ST 5   | \$CPI 96.51     |
|        | \$F 52.87       |

Dream Maker daughters and the quality and value they process need no introduction. Her flush mate was Champion Shorthorn Female at the NILE and Colorado State Fair Open Show. Her maternal half sib is lot 5. Quality just comes out of MAV Emily, a Charisma daughter.