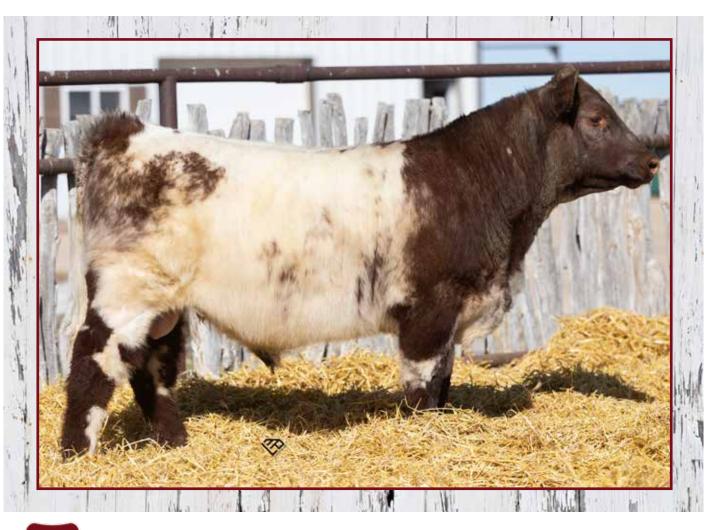

Dam - SULL Maxed Knight 7684E

Division Champion 2025 FWSS

Pen of 3 Bulls 2025 NWSS Lots 1, 2, 3

# PEAKVIEW NITRO 5461 ET

# \*x4377895 | B | SH100 | 5/20/24 | Red | Polled | 5461

BW: 87 Adj. WW: 714 Adj. YW: 1129 Adj. Scrotal: 34 Adj. %IMF: 2.55 REA: 12.8

| FREE K-KIM HOT COMMODITY   |
|----------------------------|
| PEAKVIEW MARVEL 53322      |
| PEAKVIEW ALASKA 2001 ET    |
| SULL RED KNIGHT 2030 ET    |
| SULL MAXED KNIGHT 7684E ET |
| SULL MAX ROSA 1145-1 ET CL |
|                            |

CED 6 YG -0.42 CW 26 BW 4.1 WW 61 **REA 0.88** YW 96 MB -0.02 MK 14 FT -0.08 TM 44 \$CEZ 16.49 CEM 0 \$BMI 113.78 ST 8 \$CPI 107.88 \$F 59.63

Lot 1 is out of SULL Maxed Knight, a previous Junior National Champion. His sire was named Reserve Champion Shorthorn Bull in Fort Worth as a calf. He comes by his quality honestly. In

addition, he is fundamentally sound for modern beef production and is packed with real world performance. He won his division in Denver and again in Fort Worth. He can play a significant role in improving performance and eye appeal for his new owners.