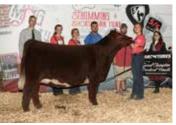

Dam - SULL Maxed Knight 7684E

Division Champion 2025 FWSS

Pen of 3 Bulls 2025 NWSS Lots 1, 2, 3

The Mona Lisa Reward cow line has been so productive for Cates. This heifer's dam is establishing herself as a leading donor already producing the Colorado State Fair Champion Junior Shorthorn Female last year. This heifer's sire was Reserve Champion Shorthorn Bull in Fort worth 2 years ago. She is ready to go for her new owner. A futurity class has been established at the Colorado State Fair and only these three heifers are eligible to compete with the winner earning a 250 dollar cash premium.