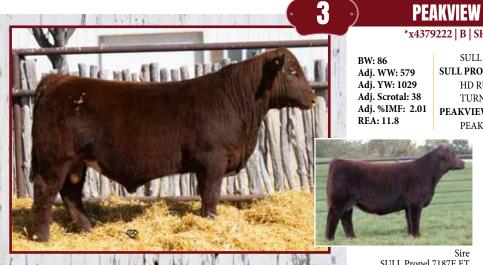

Dam - SULL Maxed Knight 7684E

Division Champion 2025 FWSS

Pen of 3 Bulls 2025 NWSS Lots 1, 2, 3