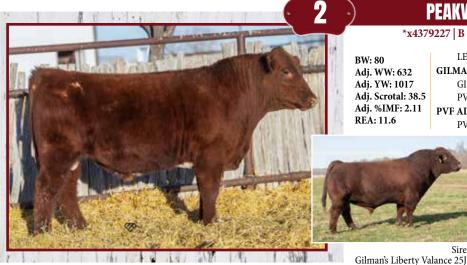

## **PEAKVIEW DICTATOR 53224**

#### \*x4379227 | B | SH93.8 | 4/1/24 | Red | Polled | 53224

LEVELDALE COWBOY UP 820F CED 13 YG -0.39 BW 1.6 CW 4 **GILMAN'S LIBERTY VALANCE 25J** WW 61 **REA 0.6** GILMAN'S DURHAM 5F YW 87 MB 0.16 PVF ANCHOR 26B ET MK 30 FT -0.07 **PVF ADELAIDE 63G** TM 61 \$CEZ 42.02 **PVF ADELAIDE 55C** CEM 4 \$BMI 156.16 ST 20 \$CPI 172.78

Dictator is in the top 25% across the board for all his EPDS and top 1% for his CPI. He was a member of our pen bulls in Denver. Take a look at this calf if performance is what you are wanting to improve.